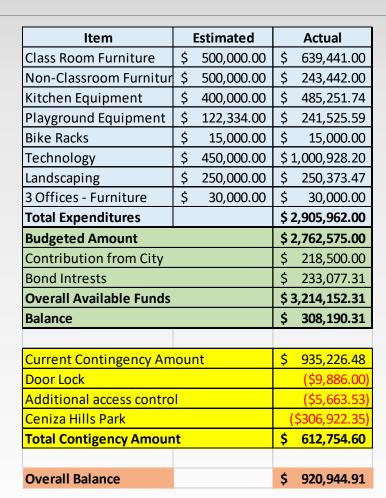

## Ceniza Hills Elementary Soft Costs

#### **Project Status**

#### **Project Schedule**

|   |                         | Completion         |
|---|-------------------------|--------------------|
|   |                         | Date               |
| • | Class Room Furniture –  | 7/21/2023          |
| - | Non-Classroom Furniture | <b>- 7/21/2023</b> |
| - | Kitchen Equipment –     | 5/19/2023          |
| • | Landscaping –           | 6/30/2023          |
| • | Playground Equipment –  | 7/28/2023          |
|   | Technology –            | 5/31/2023          |