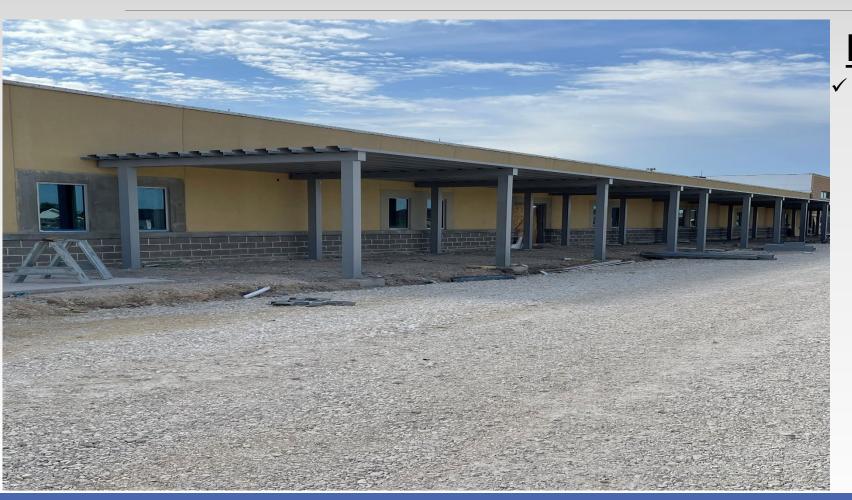

#### **Project Schedule**

✓ Pre Construction

✓ Work Began – 6/7/2021

✓ Earth Work – 9/03/2021

✓ Foundation – 1/28/2022

✓ Structural Steel – 3/18/2022

✓ Roofing –

Exterior – 12/2/2022

5/06/2022

Sidewalks -4/21/2023

Plumbing –

5/05/2023

Electrical -5/12/2023

Mechanical -5/12/2023

Interior – 5/19/2023

Driveways/Parking -5/19/2023

Fencing -5/26/2023

Worked Completed – 5/27/2023