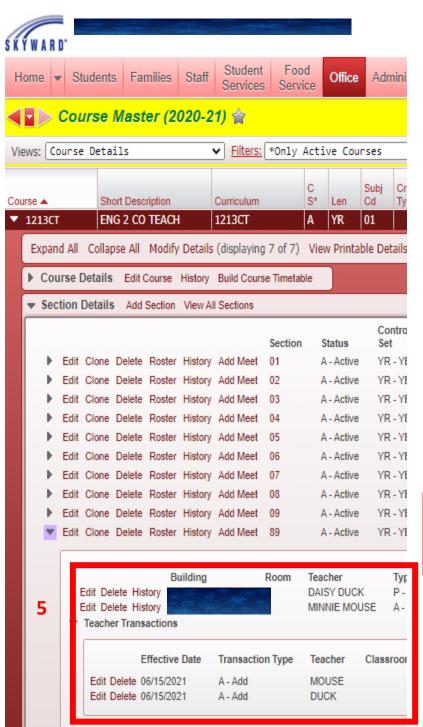

#### Override

- Remember: exclude from PEIMS staff not reported to avoid duplicate reporting.
- Teacher Transactions

Tracks teacher "add and drop " dates. Connects with student reporting through Class Roster

## Teacher Transactions:

- Ensure your Course Master Course Section Class Meet entries have the correct teacher(s) listed
- Make sure you only have Teachers and LT Subs entered. Teachers that started on the first day of school and are still with you should not have any data in the "Teacher Transaction" section
- Update Class Meet Teacher Transactions as soon as they occur
- Verify Teacher Transaction Effective Dates reflect what has actually happened in the classroom

Effective Drop Date must always be the very next calendar day after the teacher left regardless of weekends or holidays

| 2021 - 2022 | C022 SERVICE ID                                                                                                         | Update                             | 7/1/2021               |                             |                                                  |
|-------------|-------------------------------------------------------------------------------------------------------------------------|------------------------------------|------------------------|-----------------------------|--------------------------------------------------|
| 2021 2022   | COLL JUIVICE ID                                                                                                         | Opuate                             | 7/1/2021               |                             |                                                  |
| Code        | Translation                                                                                                             | Eligible<br>for State<br>HS Credit | Course<br>Abbreviation | Course<br>Units-<br>Credits | CTE<br>Course                                    |
|             | Pre-Kindergarten                                                                                                        | 0                                  |                        |                             |                                                  |
|             | Kindergarten                                                                                                            | 0                                  |                        |                             | <b></b>                                          |
|             | Transition (Pre-First Grade, Developmental First)                                                                       | 0                                  |                        |                             | <b></b>                                          |
|             | Elementary, Grades 1-6                                                                                                  | 0                                  |                        |                             | <del>                                     </del> |
|             | Grade 1                                                                                                                 | 0                                  |                        |                             | <del></del>                                      |
|             | Grade 2 Grade 3                                                                                                         | 0                                  |                        |                             | <del>                                     </del> |
|             | Grade 4                                                                                                                 | 0                                  |                        |                             |                                                  |
|             | Grade 5                                                                                                                 | 0                                  |                        |                             | ſ                                                |
|             | Grade 6                                                                                                                 | 0                                  |                        |                             | 1                                                |
|             | Languages Other Than English, Kindergarten - Arabic                                                                     | 0                                  |                        |                             | 1                                                |
|             | Languages Other Than English, Grade 1 - Arabic                                                                          | 0                                  |                        |                             |                                                  |
| 2112000     | Languages Other Than English, Grade 2 - Arabic                                                                          | 0                                  |                        |                             |                                                  |
|             | Languages Other Than English, Grade 3 - Arabic                                                                          | 0                                  |                        |                             | <u> </u>                                         |
|             | Languages Other Than English, Grade 4 - Arabic                                                                          | 0                                  |                        |                             | <b></b>                                          |
|             | Languages Other Than English, Grade 5 - Arabic                                                                          | 0                                  |                        |                             | <del></del>                                      |
|             | Languages Other Than English, Grade 6 - Arabic                                                                          | 0                                  |                        |                             | <del></del>                                      |
|             | Languages Other Than English, Kindergarten - Japanese<br>Languages Other Than English, Grade 1 - Japanese               | 0                                  |                        |                             | <del></del>                                      |
|             | Languages Other Than English, Grade 2 - Japanese  Languages Other Than English, Grade 2 - Japanese                      | 0                                  |                        |                             |                                                  |
|             | Languages Other Than English, Grade 3 - Japanese                                                                        | 0                                  |                        |                             | ſ                                                |
|             | Languages Other Than English, Grade 4 - Japanese                                                                        | 0                                  |                        |                             | -                                                |
|             | Languages Other Than English, Grade 5 - Japanese                                                                        | 0                                  |                        |                             |                                                  |
| 2126000     | Languages Other Than English, Grade 6 - Japanese                                                                        | 0                                  |                        |                             | 1                                                |
| 1400000     | Languages Other Than English, Kindergarten - Italian                                                                    | 0                                  |                        |                             | i                                                |
| 2401000     | Languages Other Than English, Grade 1 - Italian                                                                         | 0                                  |                        |                             | Ĺ                                                |
|             | Languages Other Than English, Grade 2 - Italian                                                                         | 0                                  |                        |                             | <b></b>                                          |
|             | Languages Other Than English, Grade 3 - Italian                                                                         | 0                                  |                        |                             | <del></del>                                      |
|             | Languages Other Than English, Grade 4 - Italian                                                                         | 0                                  |                        |                             | <del></del>                                      |
|             | Languages Other Than English, Grade 5 - Italian<br>Languages Other Than English, Grade 6 - Italian                      | 0                                  |                        |                             |                                                  |
|             | Languages Other Than English, Kindergarten - French                                                                     | 0                                  |                        |                             |                                                  |
|             | Languages Other Than English, Grade 1 - French                                                                          | 0                                  |                        |                             | -                                                |
|             | Languages Other Than English, Grade 2 - French                                                                          | 0                                  |                        |                             |                                                  |
|             | Languages Other Than English, Grade 3 - French                                                                          | 0                                  |                        |                             | 1                                                |
| 2414000     | Languages Other Than English, Grade 4 - French                                                                          | 0                                  |                        |                             | i                                                |
|             | Languages Other Than English, Grade 5 - French                                                                          | 0                                  |                        |                             | <b></b>                                          |
|             | Languages Other Than English, Grade 6 - French                                                                          | 0                                  |                        |                             | <b></b>                                          |
|             | Languages Other Than English, Kindergarten - German                                                                     | 0                                  |                        |                             | <del></del>                                      |
|             | Languages Other Than English, Grade 1 - German                                                                          | 0                                  |                        |                             |                                                  |
|             | Languages Other Than English, Grade 2 - German Languages Other Than English, Grade 3 - German                           | 0                                  |                        |                             |                                                  |
|             | Languages Other Than English, Grade 4 - German                                                                          | 0                                  |                        |                             | 1                                                |
|             | Languages Other Than English, Grade 5 - German                                                                          | 0                                  |                        |                             | i                                                |
|             | Languages Other Than English, Grade 6 - German                                                                          | 0                                  |                        |                             | <br>                                             |
|             | Languages Other Than English, Classical Languages, Kindergarten - Latin                                                 | 0                                  |                        |                             |                                                  |
|             | Languages Other Than English, Classical Languages, Grade 1 - Latin                                                      | 0                                  |                        |                             |                                                  |
|             | Languages Other Than English, Classical Languages, Grade 2 - Latin                                                      | 0                                  |                        |                             | <br>                                             |
|             | Languages Other Than English, Classical Languages, Grade 3 - Latin                                                      | 0                                  |                        |                             | <b></b>                                          |
|             | Languages Other Than English, Classical Languages, Grade 4 - Latin                                                      | 0                                  |                        |                             | <del></del>                                      |
|             | Languages Other Than English, Classical Languages, Grade 5 - Latin                                                      | 0                                  |                        |                             |                                                  |
|             | Languages Other Than English, Classical Languages, Grade 6 - Latin Languages Other Than English, Kindergarten - Spanish | 0                                  |                        |                             |                                                  |
|             | Languages Other Than English, Kindergarten - Spanish  Languages Other Than English, Grade 1 - Spanish                   | 0                                  |                        |                             | ſ                                                |
|             | Languages Other Than English, Grade 2 - Spanish                                                                         | 0                                  |                        |                             | 1                                                |
|             | Languages Other Than English, Grade 3 - Spanish                                                                         | 0                                  |                        |                             | <br>                                             |
|             | Languages Other Than English, Grade 4 - Spanish                                                                         | 0                                  |                        |                             |                                                  |
|             | Languages Other Than English, Grade 5 - Spanish                                                                         | 0                                  |                        |                             | i                                                |