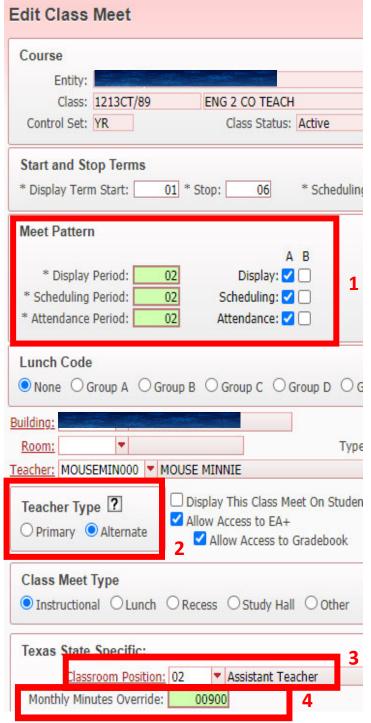

Class Meets PEIMS Coding
WS/OF/CS/BC/CM/CM

Open Course Master, expand section details, expand target section to access PEIMS report coding.

- 1 Meet Pattern determines when teachers can take attendance.
- 2 Teacher Type Primary or Alternate
- 3 Class Position—
  Teacher of Record
  (default), Assistant
  Teacher, Support
  Teacher
- 4 Monthly Minutes

# **Class Meets PEIMS Coding**

Meeting Pattern: The Meeting pattern is not reported for PEIMS, but the system uses however many times during the week the Section Meets as a variable for calculationg the Monthly Minutes

2. Teacher Type: Primary or Alternate

**CLASSROOM-POSITION** (E1454) is the type of position the staff member holds in the specific class/section; for example: Teacher of Record, Assistant Teacher, Support Teacher, and Substitute Teacher.

4. Monthly Minutes Override: The class Meeting Time Override is one of the three areas that can be filled in with a start and stop time of the course to be used for calculating minutes. The Override is typically used at the elementary level without an established bell schedule