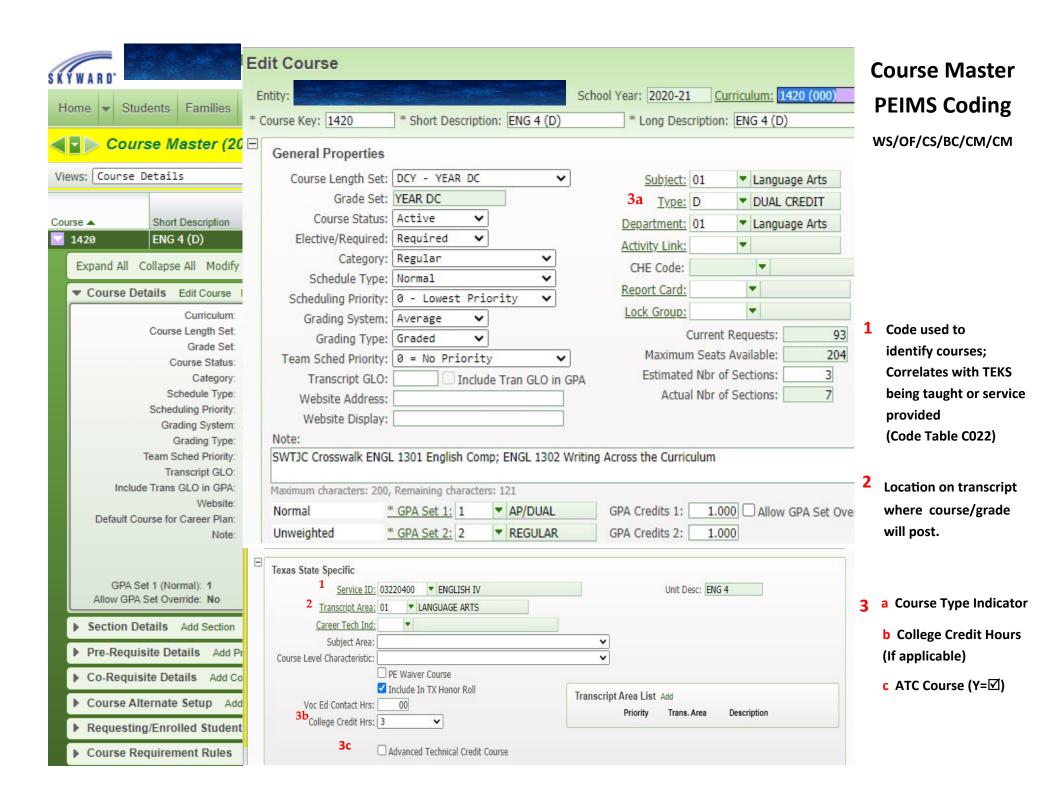

### **Course Master PEIMS Coding**

1-2. Self Explanatory: see Code Table C022 in appendix

3.

a. **DUAL-CREDIT-INDICATOR-CODE (E1011)** indicates whether the student was eligible to receive both high school and college credit for a college course.

Advanced Placement courses reported on Student Academic Record Reference Complex Type cannot be reported as dual credit unless the course has been approved as an AP® course by the College Board through the AP® Course Audit. A College Board-approved AP® course must adhere to the AP® course descriptions and be approved through the AP® Course Audit. This means the college instructor must have submitted his/her course syllabus and have received approval in advance.

b. **COLLEGE-CREDIT-HOURS (E1081)** indicates the number of college hours a student earned for the completion of a dual credit course.

If a student completes a dual credit course and does not pass the course, then the COLLEGE-CREDIT-HOURS will be reported as 0. When a course is reported as eligible to receive dual credit, be cautious to avoid duplicating the college credit hours earned across multiple course sections. College credit hours should generally only be reported when a student completes and passes a one semester course or the last part of a multi-part course.

c. ATC-INDICATOR-CODE (E1058) indicates a high school course for which college credit may be awarded by a post-secondary institution under the conditions of a local articulation agreement or the statewide Advanced Technical Credit (ATC) program agreement.

The Advanced Technical Credit program is being phased out, with the last ATC courses being offered in 2018-2019.

ATC courses cannot be reported as dual credit courses. Likewise, Dual Credit courses cannot be reported as local or statewide articulated (ATC) credit. These rules are enforced by fatal validation rules.