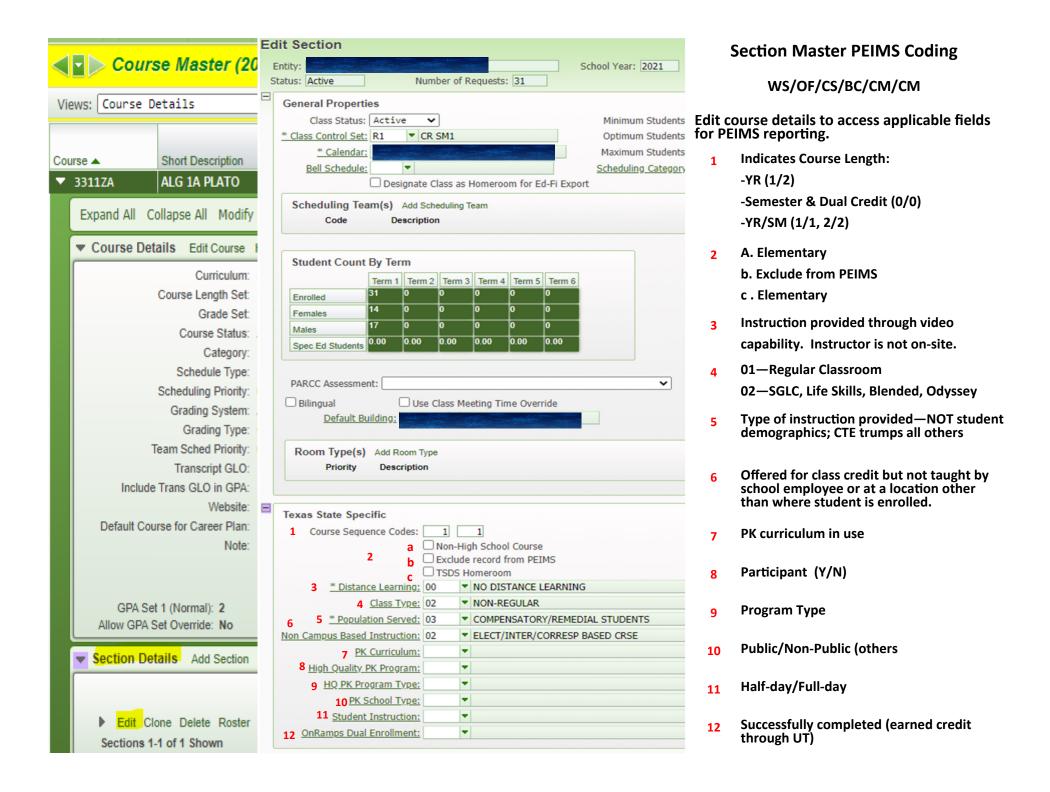

## **Section Master PEIMS Coding**

COURSE-SEQUENCE-CODE (E0948) identifies the unique part(s) of a course when a course is taught during a single grading period or semester or across multiple grading periods or semesters.

The COURSE-SEQUENCE-CODE identifies how the course was taught to the student during the school year, or in the summer. The COURSE-SEQUENCE-CODE identifies the order in which the course was scheduled in the class scheduling system.

Dual credit COURSE-SEQUENCE-CODEs are used for dual credit courses only.

| Code Table Id | Name                                     | XML Name              | Date Issued | Date Updated |
|---------------|------------------------------------------|-----------------------|-------------|--------------|
| C135          | COURSE-SEQUENCE-CODE                     | TX-CourseSequenceType | 03/13/1992  | 7/1/2019     |
| Code          |                                          | Translation           |             |              |
| 0             | One Semester Course                      |                       |             |              |
| 1             | First Half Of A Two Semester Course      |                       |             |              |
| 2             | Second Half Of A Two Semester Course     |                       |             |              |
| 3             | First Third Of A Three Semester Course   |                       |             |              |
| 4             | Second Third Of A Three Semester Cour    | se                    |             |              |
| 5             | Last Third Of A Three Semester Course    |                       |             |              |
| 6             | First Fourth Of A Four Semester Course   |                       |             |              |
| 7             | Second Fourth Of A Four Semester Cour    | se                    |             |              |
| 8             | Third Fourth Of A Four Semester Course   |                       |             |              |
| 9             | Last Fourth Of A Four Semester Course    |                       |             |              |
| D0            | Single Semester Dual Credit Course       |                       |             |              |
| D1            | First Half of a Two Semester Dual Credit | Course                |             |              |
| D2            | Second Half of a Two Semester Dual Cre   | edit Course           |             |              |
| D3            | First Third of a Three Semester Dual Cre | dit Course            |             |              |
| D4            | Second Third of a Three Semester Dual    | Credit Course         |             |              |
| D5            | Last Third of a Three Semester Dual Cre  | dit Course            |             |              |
| D6            | First Fourth of a Four Semester Dual Cre | edit Course           |             |              |
| D7            | Second Fourth of a Four Semester Dual    | Credit Course         |             |              |
| D8            | Third Fourth of a Four Semester Dual Cr  | edit Course           |             |              |
| D9            | Last Fourth of a Four Semester Dual Cre  | dit Course            |             |              |
| Α             | Non-High School Year Long Course         |                       |             |              |
|               |                                          |                       |             |              |

2. HOME-ROOM-INDICATOR (E1440) indicates the section is the student's homeroom. Homeroom period may be the convention for taking daily attendance.

**DISTANCE LEARNING**: Self-Explanatory – click the carrot

**CLASS-TYPE-CODE (E1055)** identifies the type of class providing instruction to students in particular class settings.

| Code Table Id | Name                                                                    | XML Name                                                                                                                        | Date Issued                | Date Updated         |
|---------------|-------------------------------------------------------------------------|---------------------------------------------------------------------------------------------------------------------------------|----------------------------|----------------------|
| C179          | CLASS-TYPE-CODE                                                         | TX-ClassType                                                                                                                    | 03/02/2009                 |                      |
| Code          |                                                                         | Translation                                                                                                                     |                            |                      |
| 01            | Regular<br>This code is used for all settings not men                   | ntioned below including regular classroom, labo                                                                                 | ratory, or shop settings.  |                      |
| 02            | Non-Regular                                                             |                                                                                                                                 |                            |                      |
|               | Classes designed for students in the follo                              | owing settings.                                                                                                                 |                            |                      |
|               | <ul> <li>In-School Suspension</li> </ul>                                |                                                                                                                                 |                            |                      |
|               | An on-campus setting for students<br>each course to the extent possible | who commit disciplinary infractions, where the                                                                                  | student continues to re-   | ceive instruction in |
|               | School-Community Guidance Cen                                           | ter                                                                                                                             |                            |                      |
|               | A program that meets the requiren                                       | nents for school-community guidance centers a                                                                                   | s specified under TEC §    | 37.051-37.056        |
|               | Alternative Education School Prog                                       | ram for Discipline                                                                                                              |                            |                      |
|               |                                                                         | been removed in accordance with TEC §37.008<br>al campus/program operated by a school distric<br>or other governmental entities |                            |                      |
|               | Televised Instruction                                                   |                                                                                                                                 |                            |                      |
|               |                                                                         | tion in which the content of a course for credit is evision, videotaped courses, or the Internet                                | s delivered primarily thro | ough televisual      |
|               | <ul> <li>Non-disciplinary Alternative Educa</li> </ul>                  | tion                                                                                                                            |                            |                      |
|               | A program for students who receiv                                       | e instruction in a non-disciplinary alternative ed                                                                              | lucational setting (not ur | nder TEC §37.008)    |
|               | Special Education Setting                                               |                                                                                                                                 |                            |                      |
|               | Residential Care and Treatment Fa                                       | acility                                                                                                                         |                            |                      |

**POPULATION-SERVED-CODE (E0747)** identifies the student population for which a service has been designed or is intended. It does not necessarily identify the program eligibility of the students who receive the service.

6.

NON-CAMPUS-BASED-INSTRUCTION-CODE (E1072) indicates that a course was offered for class credit or student achievement, but 1) was not taught by a school district/charter school employee or a contracted teacher, or 2) was taught by a school district/charter school employee or a contracted teacher at a facility other than the campus where the student is enrolled. Examples include but are not limited to college based instruction, non-district teacher, non-campus teacher, internet based instruction, and Texas Virtual School Network (TxVSN).

#### 7.

PK-CURRICULA (E1579) Indicates curricula used in the district's pre-kindergarten program section TEC 29.1532(c)(6).

PK-CURRICULA is reported as part of the ECDS collection. It is only reported for course sections that utilize the Pre-Kindergarten SERVICE-ID "01010000" (Pre-Kindergarten). See code table C206 for curriculum options.

# 8. HIGH-QUALITY-PK-PROGRAM-INDICATOR (E1580) Indicates campus/course/section participation in the High-Quality Pre-K Program consistent with requirements in TEC 29.167-29.171.

House Bill 3 (86th Texas Legislature 2019) amended Texas Education Code §§29.164-172, to make high-quality prekindergarten components mandatory for eligible four-year-olds.

#### 10.

**PK-SCHOOL-TYPE (E1555)** Indicates the PK program that is offered at the campus.

PK-SCHOOL-TYPE is reported as part of the ECDS collection. It applies to a campus/course/section and is only reported for course sections that utilize the Pre-Kindergarten SERVICE-ID "01010000" (Pre-Kindergarten).

#### 11.

STUDENT-INSTRUCTION (E1558) Indicates the PK student type of instruction.

STUDENT-INSTRUCTION is reported as part of the ECDS collection. It is only reported for course sections that utilize the Pre-Kindergarten SERVICE-ID "01010000" (Pre-Kindergarten).

#### 12.

ONRAMPS-DUAL-ENROLLMENT-INDICATOR-CODE (E1597) indicates that the student has successfully completed an OnRamps dual enrollment course. OnRamps is an innovative dual enrollment program coordinated by The University of Texas at Austin (reported in Submission 3 and 4 only). Students completing OnRamps dual enrollment courses is considered as part of the Student Achievement Domain of academic accountability ratings. Refer to Performance Reporting Resources for more information. Whether OnRamps dual enrollment courses are also considered dual credit courses is at the discretion of each LEA