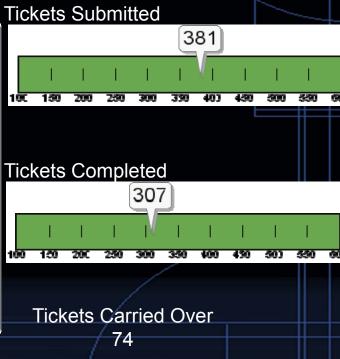

lin Elementary STEM Magnet School

#### Technology

Service Desk - Monthly Report

#### Maintenance

- Service Desk Monthly Report
- Campus Upgrades
  - San Felipe Memorial Middle Field Improvements
  - Playground Installations

## **New Construction**

### Laughlin Elementary STEM Magnet School



- Advertise for RFCP Completed
- Receive RFCP Completed
- Build Status Completed
- Visual Inspection of Units Completed
- General Contractor Awarding Completed
- Ground Breaking 12/12/2017
- Modular Building Relocation 1/15/2018
- Walkways, Ramps, & Utilities 3/1/2018

## Technology **Support Tickets** 11-1-2017 thru 12-1-2017 Tickets Submitted 924 On Hold strates in Progress-**Tickets Completed** 815 Completed-200 800 600 400 1k **Tickets Carried Over** Service Request 109

## Maintenance







# Maintenance – Campus Upgrades

### San Felipe Memorial Middle School – Field Improvements

Aluma goal All Purpose Backstop System 21' High X 65" Wide





# Maintenance – Campus Upgrades

#### Playground Installations

Equipment Purchased from Laughlin AFB 2017

- SFDR Cost = 10k
- MSRP = 200K
- Deployment Status
  - Cardwell Completed
  - Chavira Completed
  - Calderon In Progress
  - Del Rio Middle School Design Phase
  - North Heights Design Phase