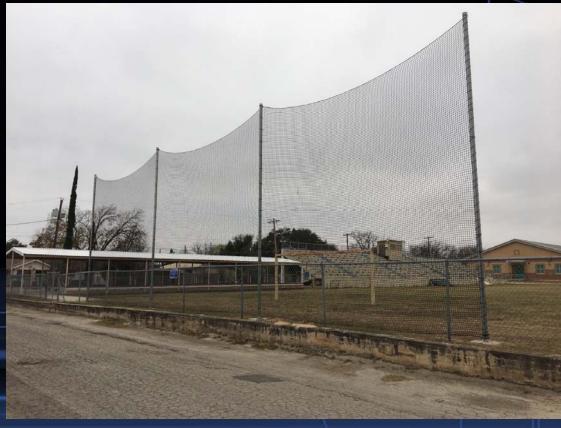

# Maintenance – Campus Upgrades

### San Felipe Memorial Middle School – Field Improvements

Aluma goal All Purpose Backstop System 21' High X 65" Wide