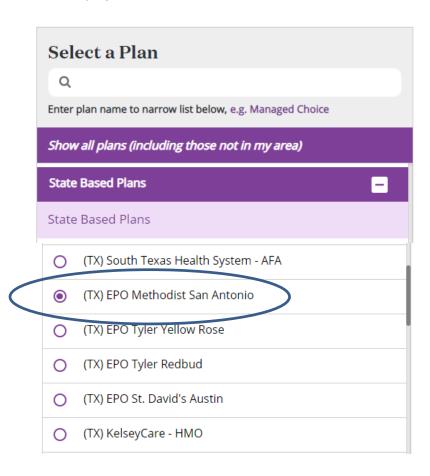

## First enter San Antonio, Texas as your search location.

Next, on the select a plan page, scroll down to the section labeled "State Based Plans." Choose (TX) EPO Methodist San Antonio\* from the "Select a Plan" drop-down menu.