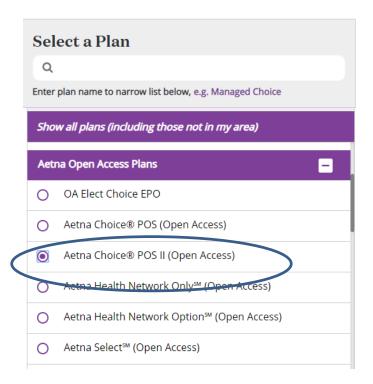

## How do I find a doctor? (Open Enrollment)

• When searching for providers in Del Rio (and any location that is not San Antonio) Choose **Aetna Choice® POS II (Open Access)** from the "Select a Plan" drop-down menu