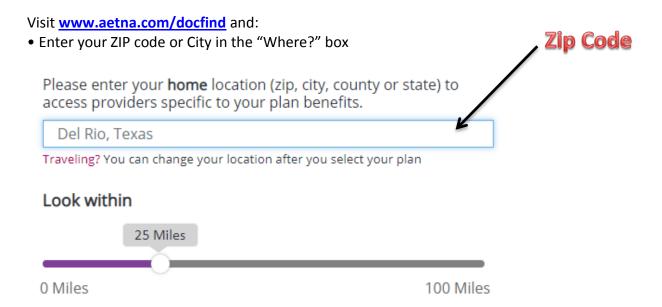

## How do I find a doctor? (Open Enrollment)

• When searching for providers in Del Rio (and any location that is not San Antonio) Choose **Aetna Choice® POS II (Open Access)** from the "Select a Plan" drop-down menu