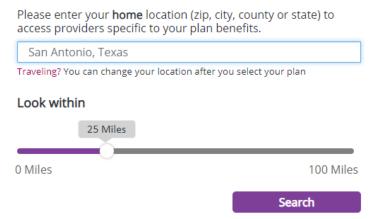

## First enter San Antonio, Texas as your search location.

Next, on the select a plan page, scroll down to the section labeled "State Based Plans." Choose (TX) EPO Methodist San Antonio\* from the "Select a Plan" drop-down menu.