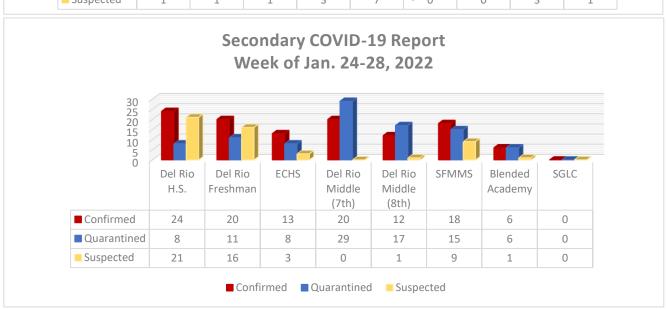

| 1,090                                        |



## COVID-19 STUDENT CASES with Suspected Illness IN SFDRCISD (WEEKLY REPORT)

Cases of students reported to have Major or Minor COVID-related symptoms

|               | Mon.<br>Jan. 24 | Tues.<br>Jan. 25 | Wed.<br>Jan. 26 | Thurs.<br>Jan. 27 | Fri.<br>Jan. 28 | Total Reported<br>Cases this week: | Cumulative #<br>Cases since<br>Aug. 9, 2021: |
|---------------|-----------------|------------------|-----------------|-------------------|-----------------|------------------------------------|----------------------------------------------|
| Student Cases | 21              | 20               | 10              | 13                | 5               | 69                                 | 1,188                                        |