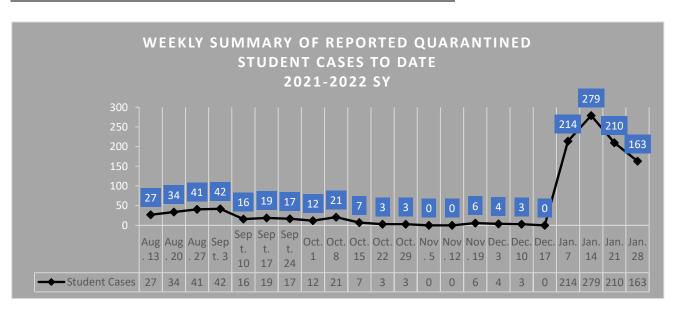

## COVID-19 STUDENT Quarantined CASES IN SFDRCISD (WEEKLY REPORT)

New cases reported by Parent or Local Health Authority (LHA)

|               | Mon.<br>Jan. 24 | Tues.<br>Jan. 25 | Wed.<br>Jan. 26 | Thurs.<br>Jan. 27 | Fri.<br>Jan. 28 | Total Reported<br>Cases this week: | Cumulative #<br>Cases since<br>Aug. 9, 2021: |
|---------------|-----------------|------------------|-----------------|-------------------|-----------------|------------------------------------|----------------------------------------------|
| Student Cases | 60              | 36               | 33              | 21                | 13              | 163                                | 1,090                                        |