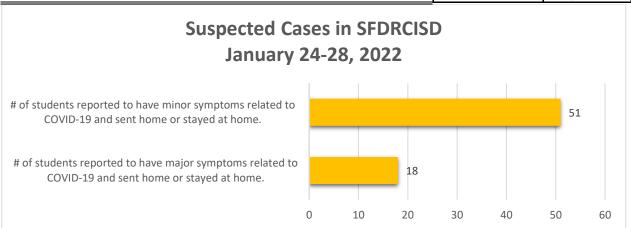

## COVID-19 STUDENT CASES with Suspected Illness IN SFDRCISD (WEEKLY REPORT)

Cases of students reported to have Major or Minor COVID-related symptoms

|               | Mon.<br>Jan. 24 | Tues.<br>Jan. 25 | Wed.<br>Jan. 26 | Thurs.<br>Jan. 27 | Fri.<br>Jan. 28 | Total Reported<br>Cases this week: | Cumulative #<br>Cases since<br>Aug. 9, 2021: |
|---------------|-----------------|------------------|-----------------|-------------------|-----------------|------------------------------------|----------------------------------------------|
| Student Cases | 21              | 20               | 10              | 13                | 5               | 69                                 | 1,188                                        |