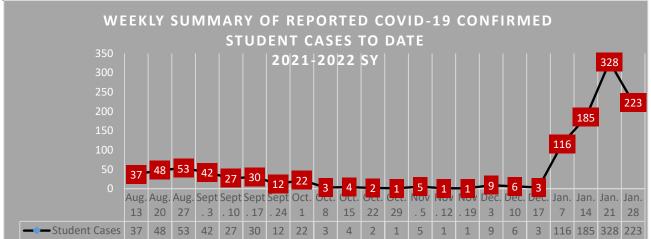

## COVID-19 Lab-Confirmed STUDENT CASES IN SFDRCISD (WEEKLY REPORT)

Lab-confirmed cases reported by Parent or Local Health Authority (LHA)

|                         | Mon.<br>Jan. 24 | Tues.<br>Jan. 25 | Wed.<br>Jan. 26 | Thurs.<br>Jan. 27 | Fri.<br>Jan. 28 | Total Reported<br>Cases this<br>week: | Cumulative #<br>Cases since<br>Aug. 9, 2021: |
|-------------------------|-----------------|------------------|-----------------|-------------------|-----------------|---------------------------------------|----------------------------------------------|
| Student Confirmed Cases | 98              | 37               | 35              | 41                | 12              | 223                                   | 1,175                                        |