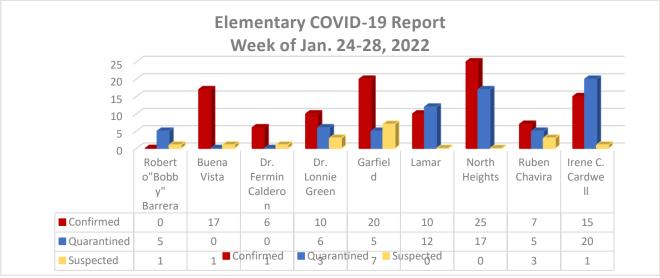

| 1,090                                        |



## COVID-19 STUDENT CASES with Suspected Illness IN SFDRCISD (WEEKLY REPORT)

Cases of students reported to have Major or Minor COVID-related symptoms

|               | Mon.<br>Jan. 24 | Tues.<br>Jan. 25 | Wed.<br>Jan. 26 | Thurs.<br>Jan. 27 | Fri.<br>Jan. 28 | Total Reported<br>Cases this week: | Cumulative #<br>Cases since<br>Aug. 9, 2021: |
|---------------|-----------------|------------------|-----------------|-------------------|-----------------|------------------------------------|----------------------------------------------|
| Student Cases | 21              | 20               | 10              | 13                | 5               | 69                                 | 1,188                                        |