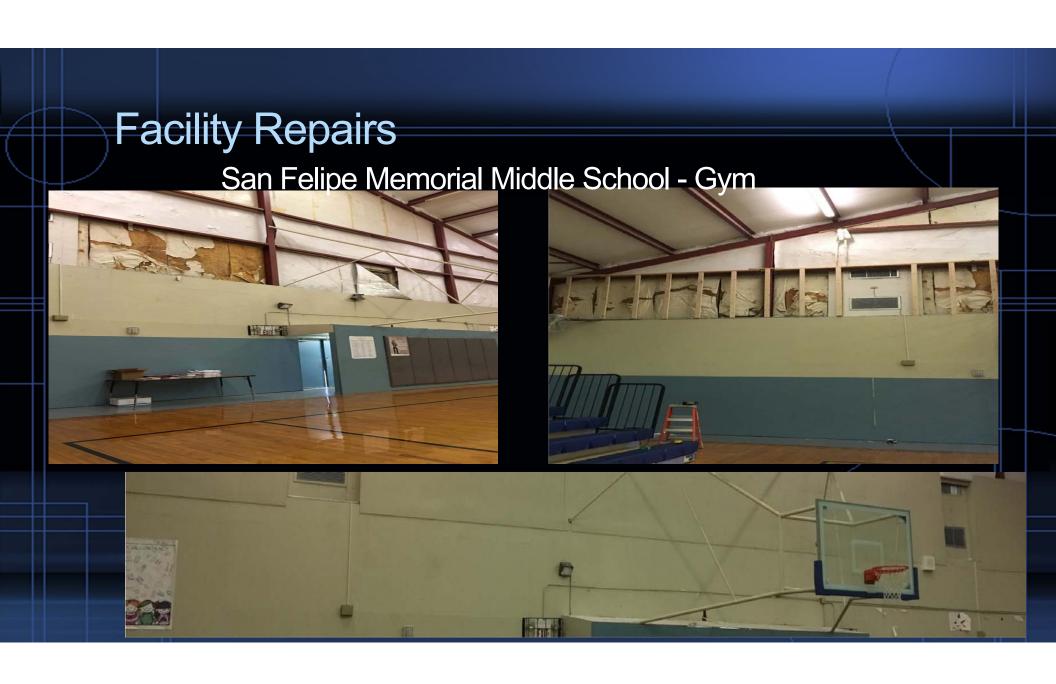

## Current Projects

- New Construction
  - Roofing Status
  - Laughlin Campus
- Facility Painting
  - Garfield
  - Chavira
- Facility Repairs
  - San Felipe Memorial Middle School
- Technology Public Broadcast Channel 39