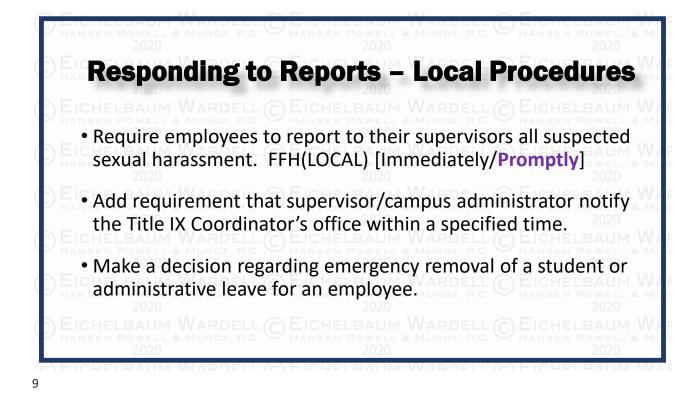

§ 106.44(a)

- 2) Response to Report of Sexual Harassment & Supportive Measures
  - No Formal Complaint

6

begin investigation

§ 106.45

| RESPONDING | TO |
|------------|----|
| REPORTS    |    |