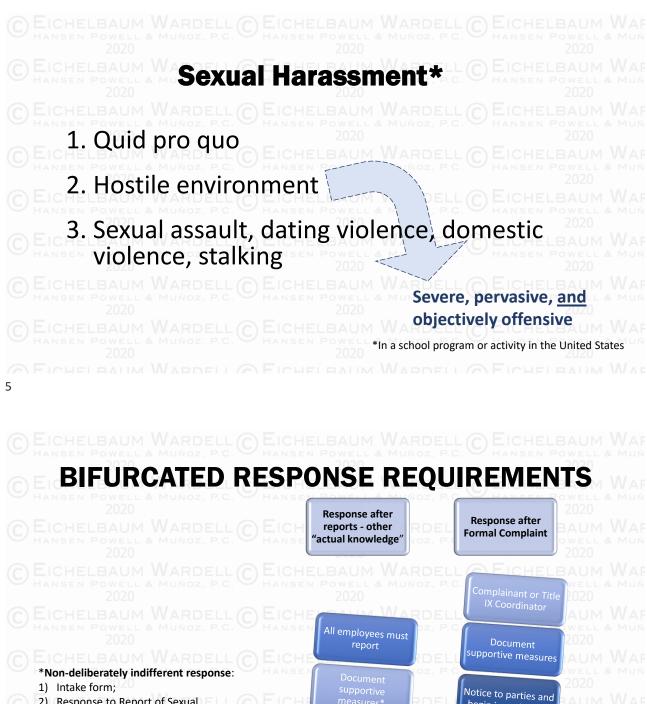

| HANSEN FOWELLS IN UNOZ.                                    | individual alleged to be the victim of conduct that                                                                                                                                           |
|------------------------------------------------------------|-----------------------------------------------------------------------------------------------------------------------------------------------------------------------------------------------|
| could be sexual har                                        | ndividual alleged to have engaged in conduct that                                                                                                                                             |
|                                                            | rassment against the Complainant.                                                                                                                                                             |
| parent/guardian) o                                         | is a document filed by a Complainant (or<br>r signed by a Title IX Coordinator alleging sexual<br>t a Respondent and requesting that the school<br>gation.                                    |
| 2020                                                       | <b>cess</b> applies "irrespective of whether the pondent is a student or employee."                                                                                                           |
|                                                            |                                                                                                                                                                                               |
| HANSEN POWELL & MUNOZ,<br>2020                             | P.C. C HANSEN POWELL & MUNOZ, P.C. C HANSEN POWEL<br>2020<br>2020<br>ELE C ELEVEL DALLA WARDELL C ELEVEL DALL                                                                                 |
| Revie                                                      | ew of Overview Points                                                                                                                                                                         |
| EICHELBAUM WARDE                                           | s apply to <u>all reports</u> of <u>sexual harassment</u> *                                                                                                                                   |
| Report v. Forma                                            |                                                                                                                                                                                               |
| 2020                                                       | Determinations of Responsibility are required plaints                                                                                                                                         |
| EICI • All reports requ                                    | ire a response (supportive measures)                                                                                                                                                          |
| • Must respond "<br>not the grievan                        | non-deliberatively indifferently" whether or certain the process is initiated.                                                                                                                |
| 2020                                                       |                                                                                                                                                                                               |
| 2020<br>EICHELBAUM WARDE<br>*Grievance process does not ap | 2020<br>oply to other types of sex discrimination such as inequities in athletic opportunities and<br>ald apply to students with claims of sexual harassment based on sexual preference, gend |