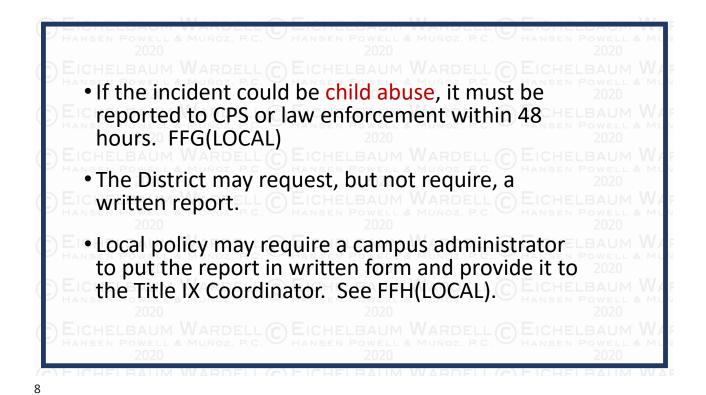

§ 106.44(a)

- 2) Response to Report of Sexual Harassment & Supportive Measures
  - No Formal Complaint

6

begin investigation

§ 106.45

| RESPONDING | TO |
|------------|----|
| REPORTS    |    |