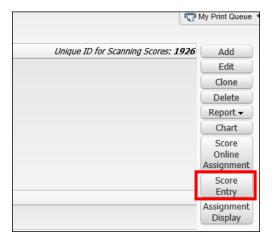

Once the "I" has been removed, the term grade will automatically be recalculated from the grades in the gradebook. No further action is required.

If there is an "I" entered for an assignment that needs to be changed to a grade, select the assignment...

Select the *Score Entry* button...

Remove the "I" and the check mark. The grade box will open allowing the ability to enter a grade or a "0", if applicable. Select *Save*.