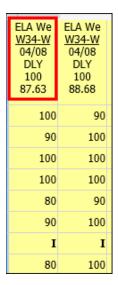

Once the "I" has been removed, the term grade will automatically be recalculated from the grades in the gradebook. No further action is required.

If there is an "I" entered for an assignment that needs to be changed to a grade, select the assignment...