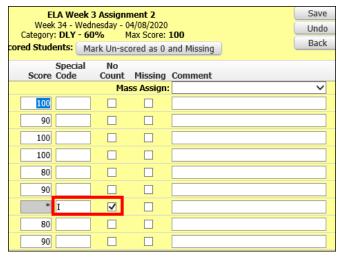

Select the *Score Entry* button...

Remove the "I" and the check mark. The grade box will open allowing the ability to enter a grade or a "0", if applicable. Select *Save*.