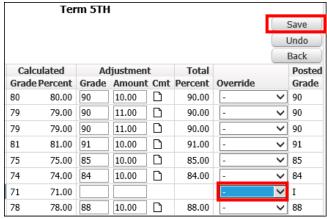

Once the "I" has been removed, the term grade will automatically be recalculated from the grades in the gradebook. No further action is required.

If there is an "I" entered for an assignment that needs to be changed to a grade, select the assignment...