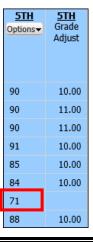

Once the "I" has been removed, the term grade will automatically be recalculated from the grades in the gradebook. No further action is required.

If there is an "I" entered for an assignment that needs to be changed to a grade, select the assignment...