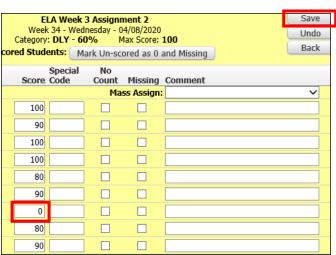

Select the *Score Entry* button...

Remove the "I" and the check mark. The grade box will open allowing the ability to enter a grade or a "0", if applicable. Select *Save*.