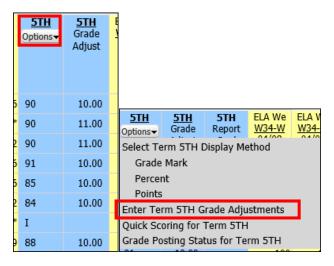

## Removing I (Incomplete) from Term Grade or Assignment

Hover over the *Options* button and select *Enter Term 5<sup>th</sup> Grade Adjustments*.

In the Override column, click on the dropdown to select the blank override code and Save.