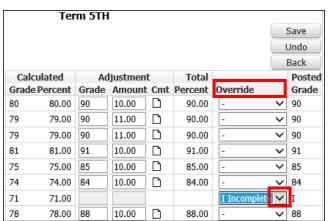

## Removing I (Incomplete) from Term Grade or Assignment

Hover over the *Options* button and select *Enter Term 5<sup>th</sup> Grade Adjustments*.

In the Override column, click on the dropdown to select the blank override code and Save.