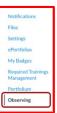

<u>Step 3</u>: After you click **Start Participating**; you will see your Dashboard. Click on **Observing** to see your student's name.

Step 4: You can more students to your Account by clicking on Observing.