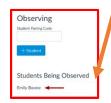

<u>Step 5</u>: Enter **Student Pairing Code** and click **+ Student**. The new name will appear in the list of students being observed. Click on the name of the student you want observe.