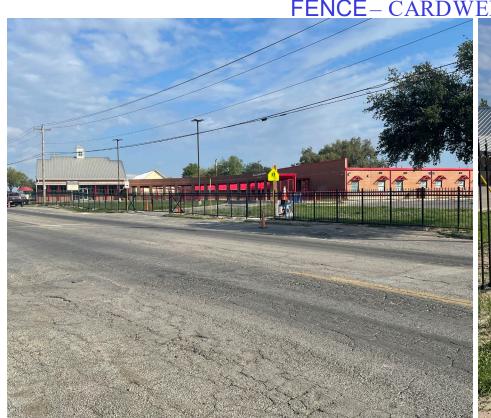

## SAN FELIPE DEL RIO CISD FACILITIES & CONSTRUCTION REPORT

School Board Meeting - Sept. 16, 2024

Hector Chapa
Director of Operations



#### SAN FELIPE DEL RIO CISD FACILITIES & CONSTRUCTION REPORT

### **Construction Projects:**

Fence – Cardwell Elementary

### **Maintenance Projects:**

- Canopies Cardwell Elementary
- ADA Complaint Sidewalks Cardwell Elementary
- Fence Del Rio Middle School
- Athelics Calderon Elementary



FENCE - CARDWELL ELEMENTAY











### ADA COPLAINT SIDEWALKS – CARDWELL ELEMENTARY







FENCE – DEL RIO MIDDLE SCHOOL







#### ATHELICS – CALDERON ELEMENTARY





### Maintenance Dept. Ticket Summary



June 1, 2024 – August 31, 2024

| Maintenance Work Order Status |                                 |           |            |            |            |  |  |
|-------------------------------|---------------------------------|-----------|------------|------------|------------|--|--|
| Work Orders                   | 90 Days Created<br>Ticket Total | 0-15 days | 16-30 days | 31-60 days | 61-90 days |  |  |
| Created                       | 1276                            | 268       | 330        | 342        | 336        |  |  |
| Open                          | 198                             | 49        | 45