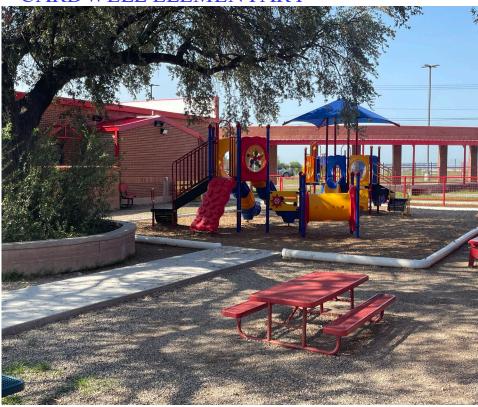

### **Construction Projects:**

Fence – Cardwell Elementary

### **Maintenance Projects:**

- Canopies Cardwell Elementary
- ADA Complaint Sidewalks Cardwell Elementary
- Fence Del Rio Middle School
- Athelics Calderon Elementary

FENCE - CARDWELL ELEMENTAY