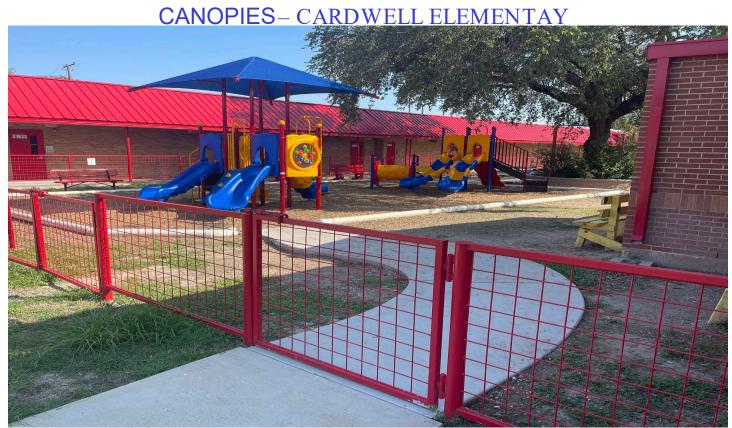

### **Maintenance Projects:**

- Canopies Cardwell Elementary
- ADA Complaint Sidewalks Cardwell Elementary
- Fence Del Rio Middle School
- Athelics Calderon Elementary

FENCE - CARDWELL ELEMENTAY