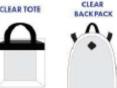

## DEL RIO EARLY COLLEGE HIGH SCHOOL

GENERAL SCHOOL SUPPLY LIST

THIS IS A GENERAL SUPPLY LIST FOR MOST CLASSES. TEACHERS WILL ADD TO THIS LIST DEPENDING ON THE COURSE REQUIREMENTS.

Clear Backpack Daily Planner/Homework Planner Composition Book (English Class) Pens (Blue/Black) Pencils Highlighters Loose Leaf Paper Spiral Notebook Laptop (Optional but Recommended) USB Flash Drive (Optional)

THIS LIST IS MEANT TO PROVIDE THE BASIC CLASSROOM TOOLS NEEDED TO COMPLETE ASSIGNMENTS, TAKE NOTES, AND BE PREPARED FOR CLASS

Mesh bags are allowed ONLY for PE and ATHLETICS, bags must be placed in the locker rooms prior to the first bell.