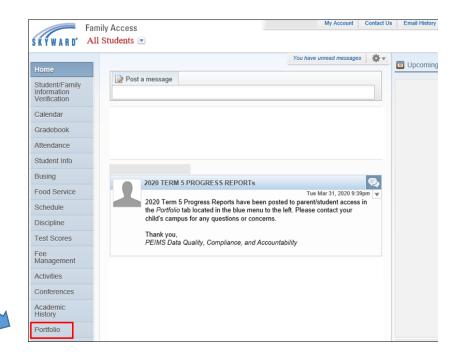

## **Viewing Attachments in Portfolio**

• If the blue menu bar is not available...

• To view Grading

Reports, select

**Portfolio** 