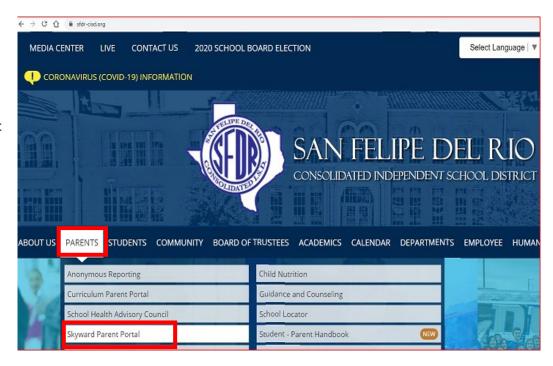

## **Accessing the Parent Portal**

- Navigate to the district web page at www.sfdr-cisd.org
- On the web page, hover over the Parents tab and select Skyward Parent Portal