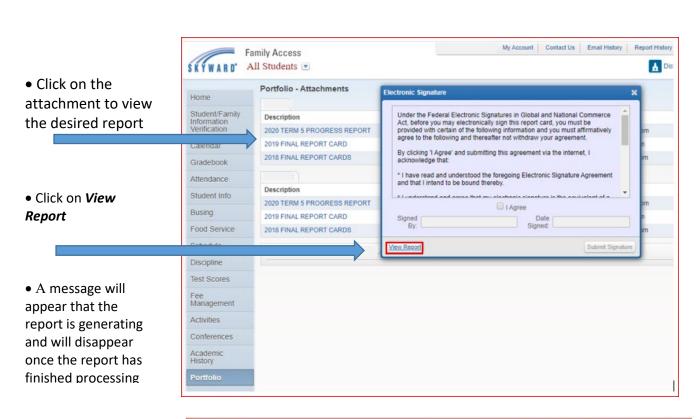

## **Viewing Attachments in Portfolio**

• If the blue menu bar is not available...

• To view Grading

Reports, select

**Portfolio** 