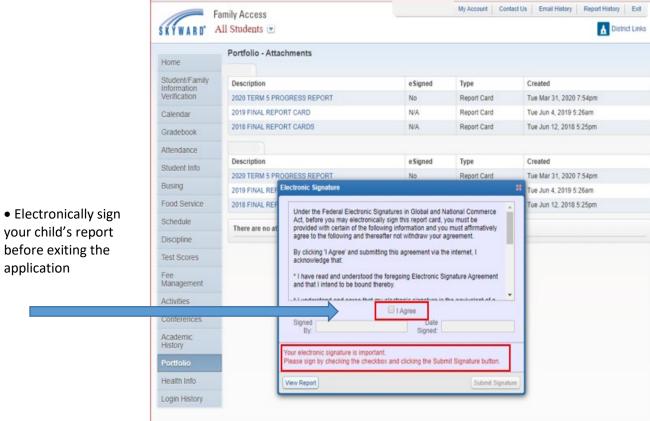

## **Viewing Attachments in Portfolio**

• If the blue menu bar is not available...

• To view Grading

Reports, select

**Portfolio** 