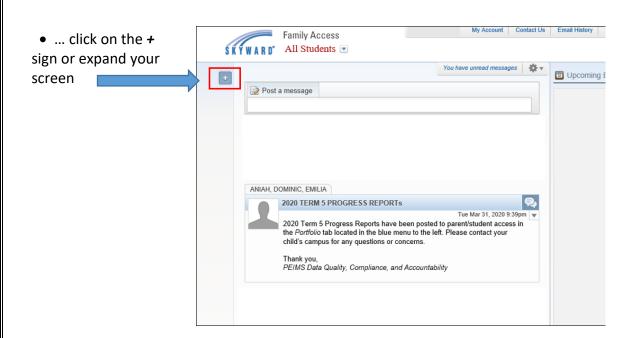

## **Viewing Attachments in Portfolio**

• If the blue menu bar is not available...

• To view Grading

Reports, select

**Portfolio** 