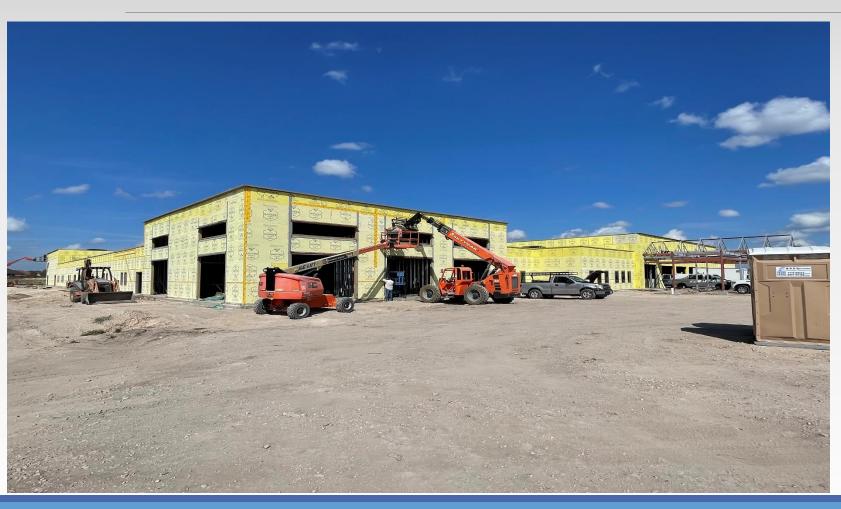

# Ceniza Hills Elementary Campus Project Status

#### **Project Schedule**

- ✓ Pre Construction
  - ✓ Work Began 6/7/2021
    - ✓ Earth Work 9/3/2021
    - ✓ Foundation 1/28/2022
    - ✓ Structural Steel 3/18/2022
    - Roofing 5/6/2022
    - Exterior 12/2/2022
    - Sidewalks 4/21/2023
    - Plumbing 5/5/2023
    - Electrical 5/12/2023
    - Mechanical 5/12/2023
    - Interior 5/19/2023
    - Driveways/Parking 5/19/2023
  - Worked Completed 5/27/2023