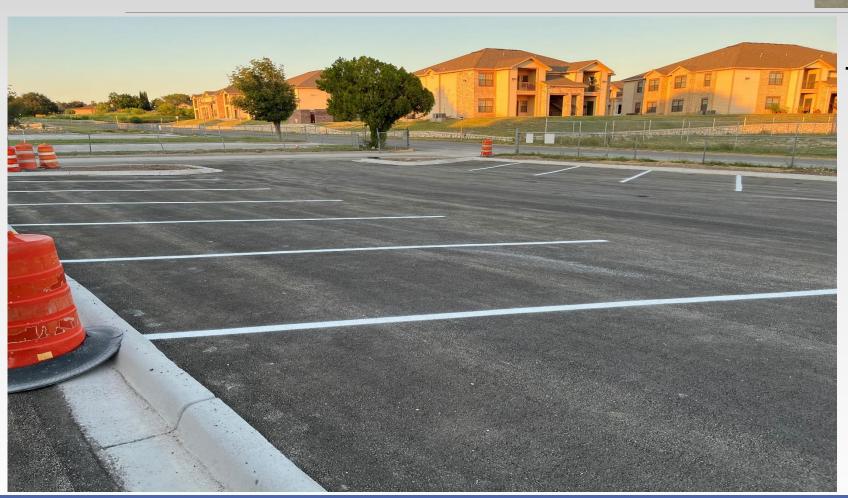

#### **Buena Vista Parking Lot**

#### **Project Status**

#### **Project Schedule**

- √ Work Began 6/2/2022
  - ✓ Demolition
  - ✓ Subgrade
  - √ Flexible Base
  - ✓ Flat Work
  - ✓ Asphalt
  - ✓ Striping
- ✓ Worked Completed