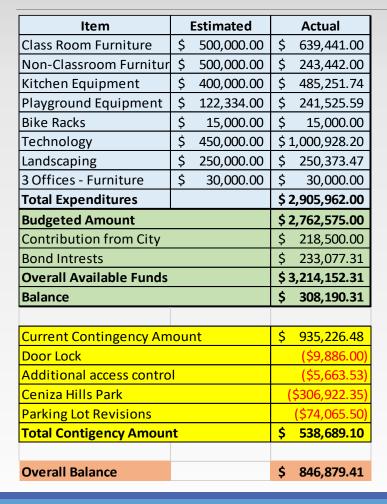

### Ceniza Hills Elementary Soft Costs

#### **Project Status**

#### **Project Schedule**

|   |                         | Completion         |
|---|-------------------------|--------------------|
|   |                         | Date               |
| • | Class Room Furniture –  | 7/21/2023          |
| • | Non-Classroom Furniture | <b>- 7/21/2023</b> |
| • | Kitchen Equipment –     | 5/19/2023          |
| • | Landscaping –           | 6/30/2023          |
| • | Playground Equipment –  | 7/28/2023          |
| • | Technology –            | 5/31/2023          |
|   |                         |                    |