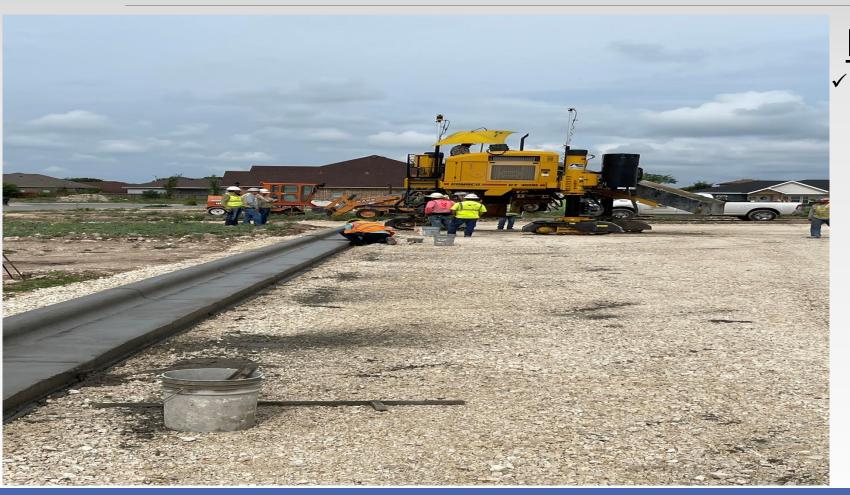

### Ceniza Hills Elementary Campus **Project Status**

#### Project Schedule

**Pre Construction** 

√ Work Began – 6/7/2021

✓ Farth Work – 9/03/2021

✓ Foundation – 1/28/2022

✓ Structural Steel – 3/18/2022

✓ Roofing –

Exterior – 12/2/2022

Sidewalks -4/21/2023

Plumbing –

5/05/2023

Electrical -5/12/2023

Mechanical – 5/12/2023

Interior – 5/19/2023

Driveways/Parking – 5/19/2023

Fencing -

5/26/2023

5/06/2022

Worked Completed -5/27/2023