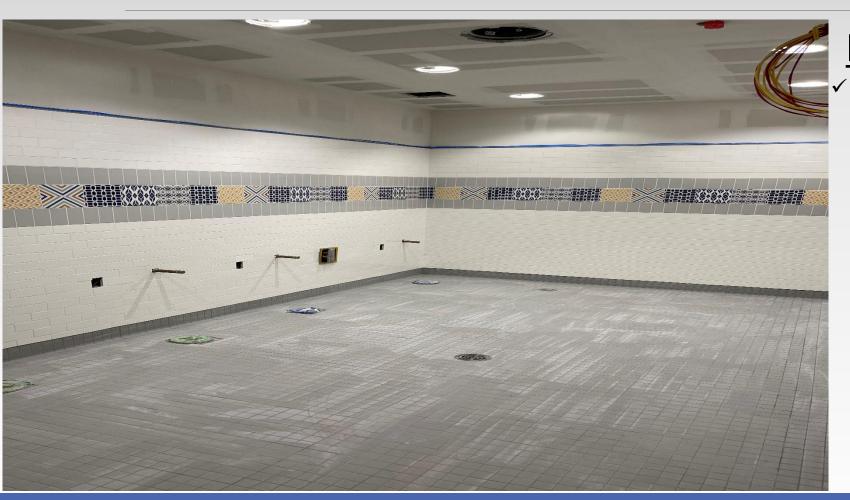

## Ceniza Hills Elementary Campus

#### **Project Status**

#### **Project Schedule**

✓ Pre Construction

✓ Work Began – 6/7/2021

✓ Farth Work – 9/03/2021

✓ Foundation – 1/28/2022

✓ Structural Steel – 3/18/2022

✓ Roofing –

Exterior – 12/2/2022

Sidewalks -4/21/2023

Plumbing –

5/05/2023 5/12/2023

Electrical -

5/12/2023

5/06/2022

Mechanical –

5/19/2023

Interior –

Driveways/Parking –

5/19/2023

Fencing -

5/26/2023

Worked Completed –

5/27/2023