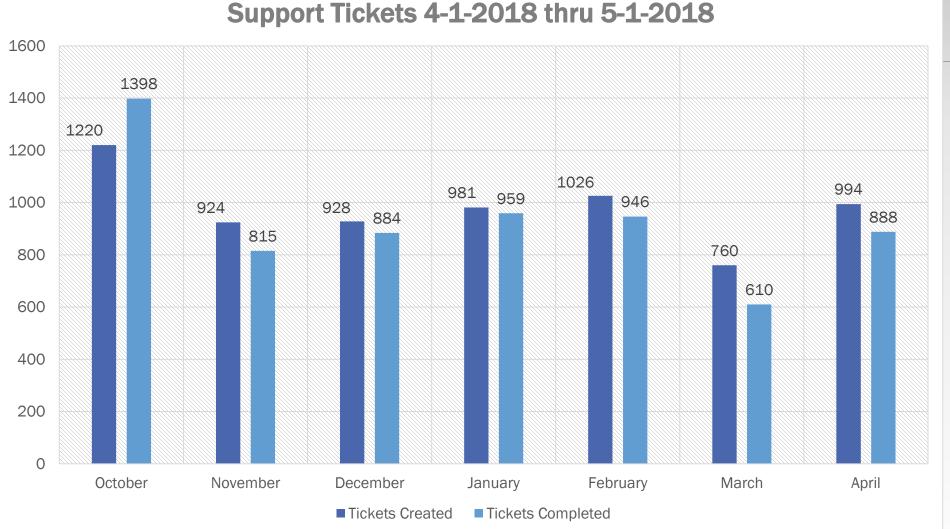

## **Technology Department – Monthly Service Requests**

Created = 994 Closed = 888 Within 30 Days = 106 60 Days = 1 90 + Days = 0