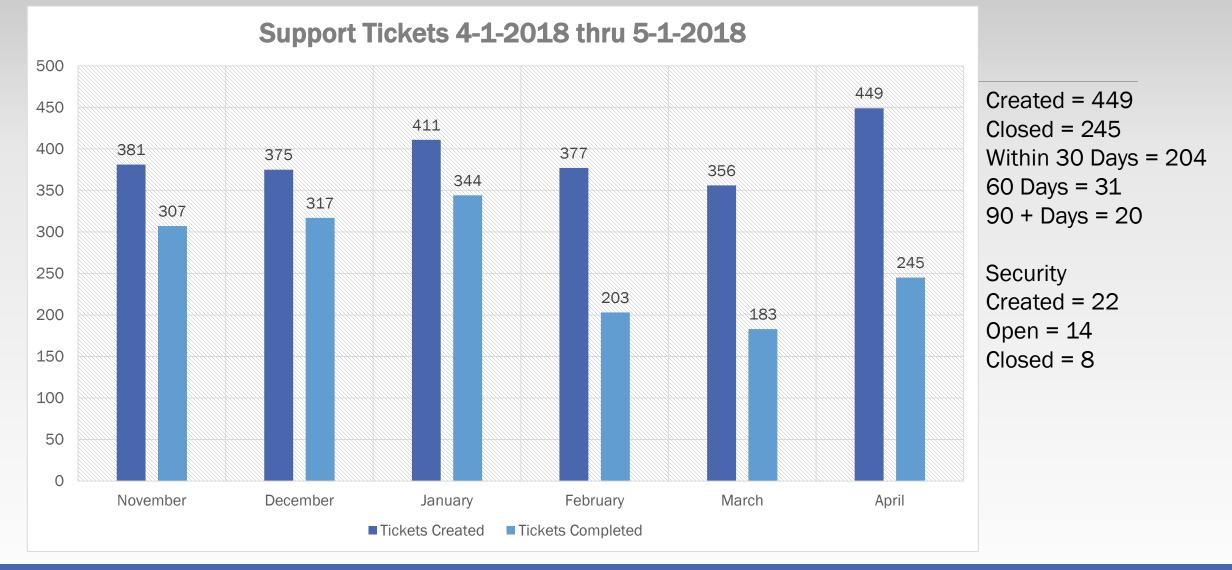

## **Maintenance Department – Monthly Service Requests**

## **Technology Department – Monthly Service Requests**

Created = 994 Closed = 888 Within 30 Days = 106 60 Days = 1 90 + Days = 0