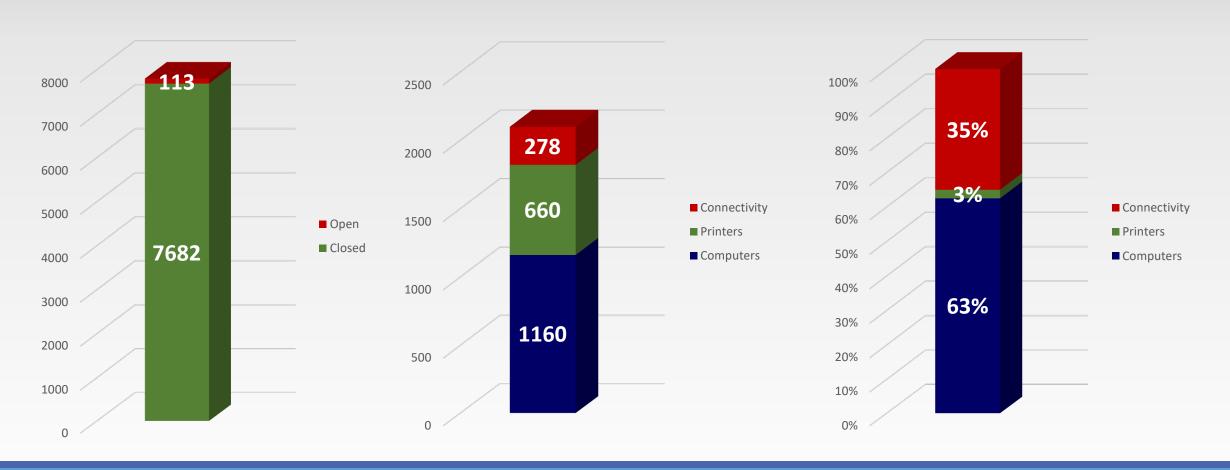

# Technology Department - Ticket Summary

99% Completion Rate

Created Work Orders
May 1, 2021 thru April 30, 2022

Created Work Orders May 1, 2021 thru April 30, 2022 Open Work Orders May 1, 2021 thru April 30, 2022