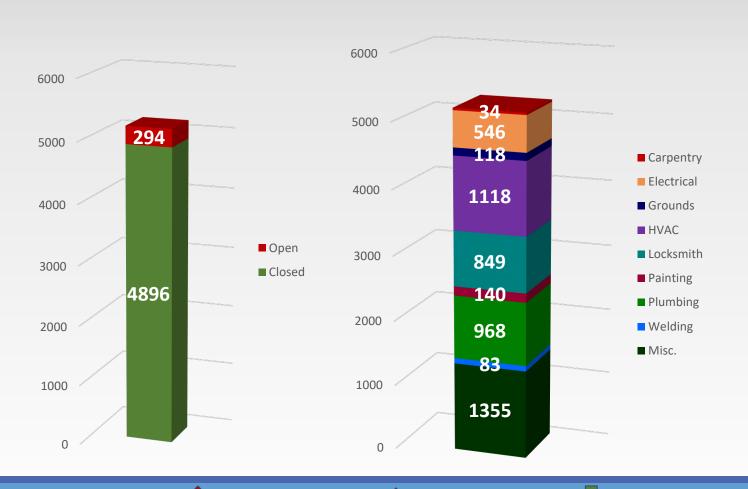

## Maintenance Department - Ticket Summary

94% Completion Rate

Created Work Orders
May 1, 2021 thru April 30, 2022

Created Work Orders
May 1, 2021 thru April 30, 2022

Open Work Orders
May 1, 2021 thru April 30, 2022