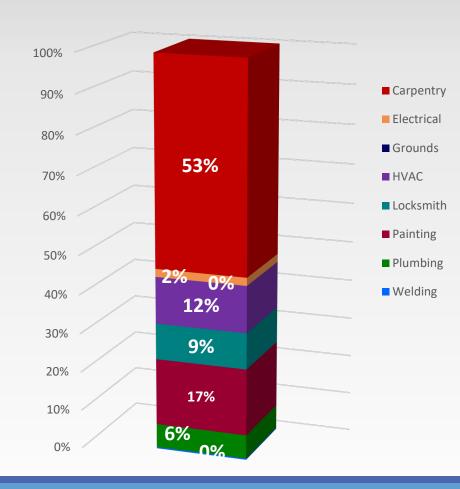

## Maintenance Department - Ticket Summary

94% Completion Rate

Created Work Orders
May 1, 2021 thru April 30, 2022

Created Work Orders
May 1, 2021 thru April 30, 2022

Open Work Orders
May 1, 2021 thru April 30, 2022