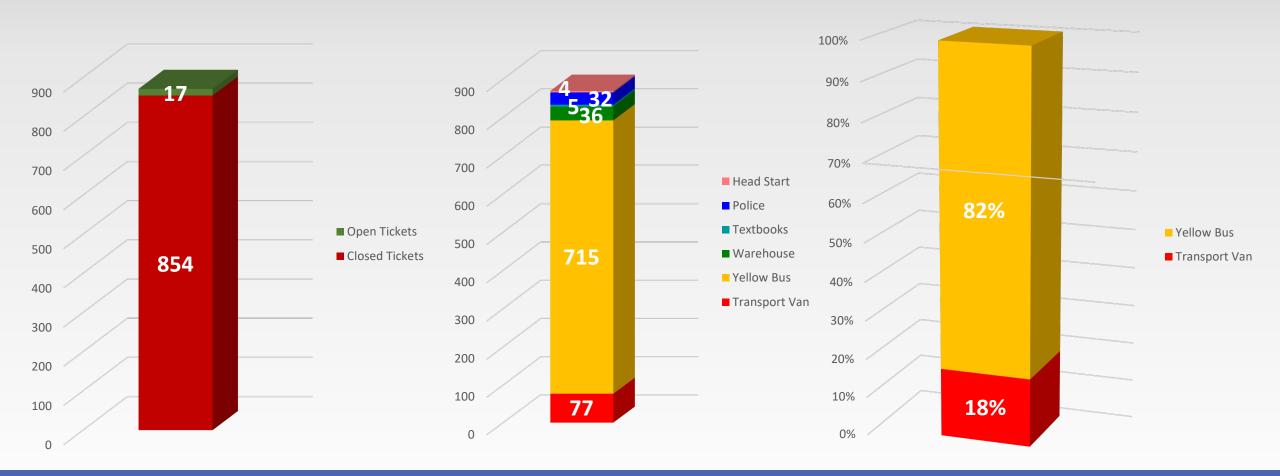

## **Transportation Department - Ticket Summary**

98% Completion Rate

Created Transportation Tickets
May 1, 2021 thru April 30, 2022

Created Transportation
Tickets
May 1, 2021 thru April 30, 2022

Open Transportation Tickets
May 1, 2021 thru April 30, 2022