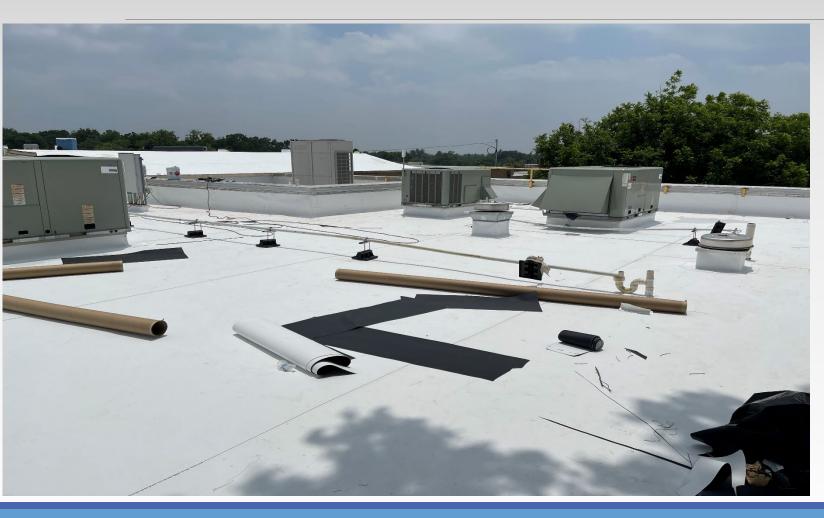

### **TPO Roofing**

### **Project Status**

#### **Project Schedule**

Work Began - 10/23/2021

- ✓ Calderon Elementary (Main Building)
- ✓ Calderon Elementary (Gym)
- ✓ Calderon Elementary (Special Ed)
- ✓ North Heights (Elementary A-B)
- ✓ North Heights (Classrooms: 101-124)
- ✓ DRMS (8<sup>th</sup> Grade)
- Student Performance Center
- ✓ SFMMS (Building B North)
- ✓ SFMMS (Building B South)