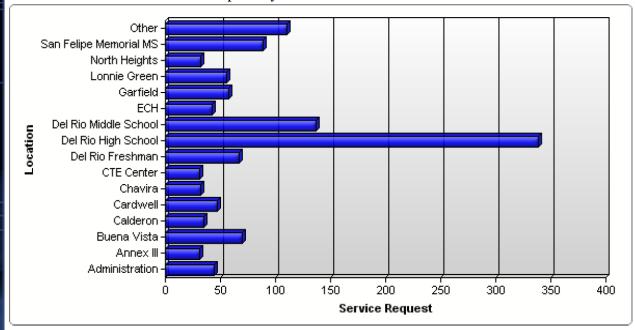

# Help Desk Support Tickets 10-1-2017 thru 11-1-2017

#### **Tickets Submitted**

#### Bar Chart - Count of Service Request by Location