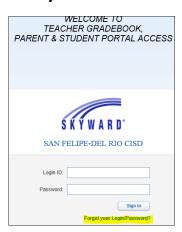

## Skyward Family Access Portal - Login/Password Assistance

 Click on "Forgot your Login/ Password?"

Forgotten Login/Password Assistance

Please enter your email address or user name. If it matches

the email or user name the district has on file, you will be sent an email containing your login and a link that can be used to reset your password.