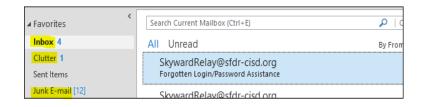

Submit Back

Email or User Name:

- Enter your username or associated email, then click submit.
- A message will appear stating you will receive an email. Click "OK".
- Check your email account for a message from SkywardRelay. Receiving the email may take a few minutes. Be sure to check clutter/junk/ spam folders.

Skyward

OK

sent an email containing your login and a link that can be used to reset your password.

Your request has been received by the district. If you don't

receive the email soon, please contact the district