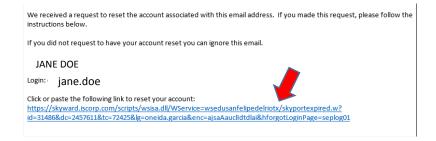

6

 Verify the email contains your login ID (username).
Click on the link provided.

 Create a new password and confirm the new password, then click submit. You will then login with the new password you have created.