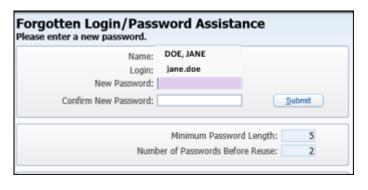

6

 Verify the email contains your login ID (username).
Click on the link provided.

 Create a new password and confirm the new password, then click submit. You will then login with the new password you have created.