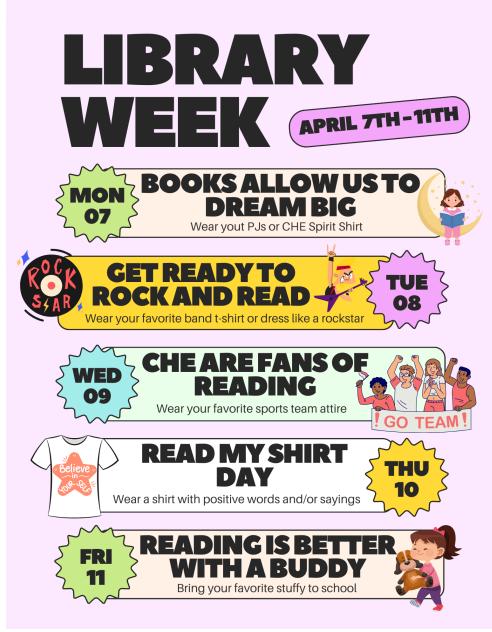

the student or drop off lunch on STAAR testing days-students must bring their own lunch or be prepared to eat what is on the lunch menu.

Students WILL NOT be called out to pick up lunch in the office.

\*NO EARLY CHECKOUTS will be allowed. Please try to reschedule medical appointments.

\*No visitors will be allowed on campus at any time, lunch time included. This applies for students in ALL grade levels. We will have students testing in different areas of the school.

Thank You CHE Parents for your cooperation and understanding!!



IN THE MONTH OF APRIL
CENIZA HILLS ELEMENTARY
SUPPORTS MILITARY CHILDREN
BY WEARING PURPLE
EVERY TUESDAY
IN THE MONTH OF APRIL



IN THE MONTH OF APRIL
CENIZA HILLS ELEMENTARY
SUPPORTS AUTISM
AWARENESS BY WEARING
BLUE
EVERY WEDNESDAY
IN THE MONTH OF APRIL





### HELP US CELEBRATE PURPLE UP WEEK!

April 14

#### **#MilKids Are Heroes**

Wear a hat to say thank you to CHE's military connected students!

April 15

#### Purple up for #MilKids

Wear purple in support of CHE's military connected students!

April 16

#### **#MilKids Serve Too!**

Wear your favorite camo gear in honor of CHE's military connected students!

April 17

#### **#MilKids Are Patriots!**

Wear red, white, and blue in honor of CHE's military connected students!



## PET SUPPLY DRIVE

HOSTED BY CHE ANCHORED4LIFE CLUB

#### SUPPORT YOUR LOCAL FURRY FRIENDS

Benefiting: PAWS on Wheels and City of Del Rio Animal Services

#### **Animal Needs:**

- -food (dry or can)
  -blankets
  - -toys
  - -snacks/treats
    - -cat litter
- -collar/leashes
  - -pet bowls
    - -towels

####