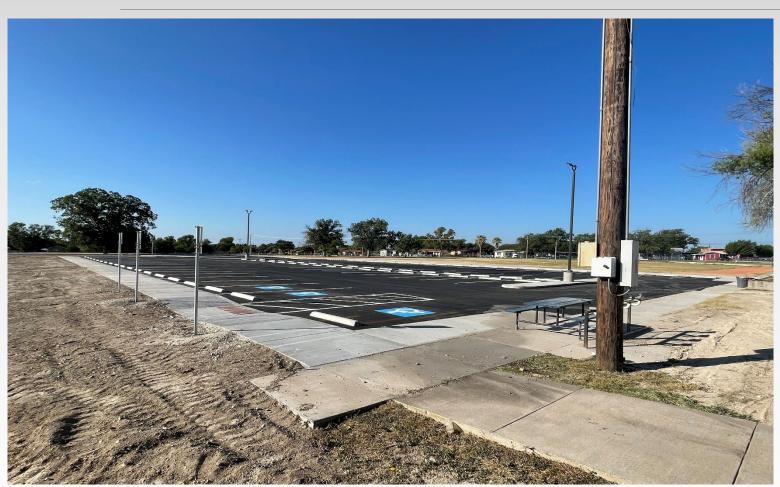

## Cardwell move to North Heights – Parking Lot

## **Project Status**

#### **Project Schedule**

✓ Earthwork 6/05 - 6/16/23

✓ Flex Base 6/19 - 7/07/23

Concrete Curb & Sidewalks 6/26 - 6/30/23

7/24 - 8/2/23

✓ Pavement
7/10 - 7/24/23