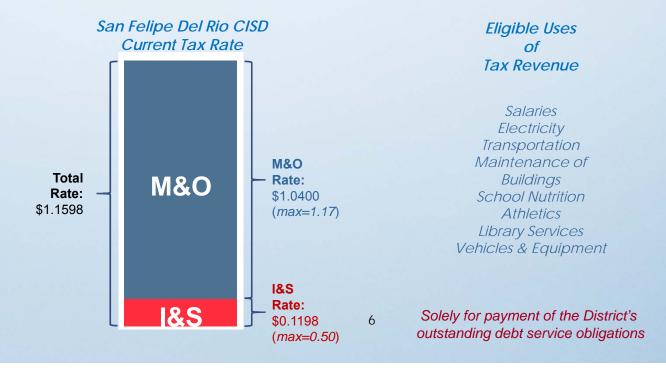

The fate of the tax ratification election will be decided by district voters on November 6, 2018. If voters do not ratify the tax ratification election, the board may not adopt a tax rate that exceeds the rollback rate "M&O \$1.0400 and I&S \$0.1198. The 2018-2019 Projected Deficit will be \$3.3m.