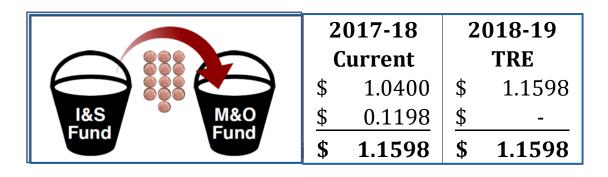

The fate of the tax ratification election will be decided by district voters on November 6, 2018. If voters do not ratify the tax ratification election, the board may not adopt a tax rate that exceeds the rollback rate "M&O \$1.0400 and I&S \$0.1198. The 2018-2019 Projected Deficit will be \$3.3m.