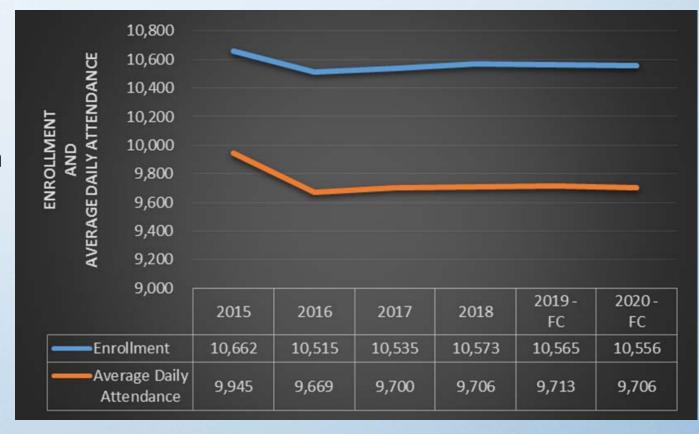

The fate of the tax ratification election will be decided by district voters on November 6, 2018. If voters do not ratify the tax ratification election, the board may not adopt a tax rate that exceeds the rollback rate "M&O \$1.0400 and I&S \$0.1198. The 2018-2019 Projected Deficit will be \$3.3m.