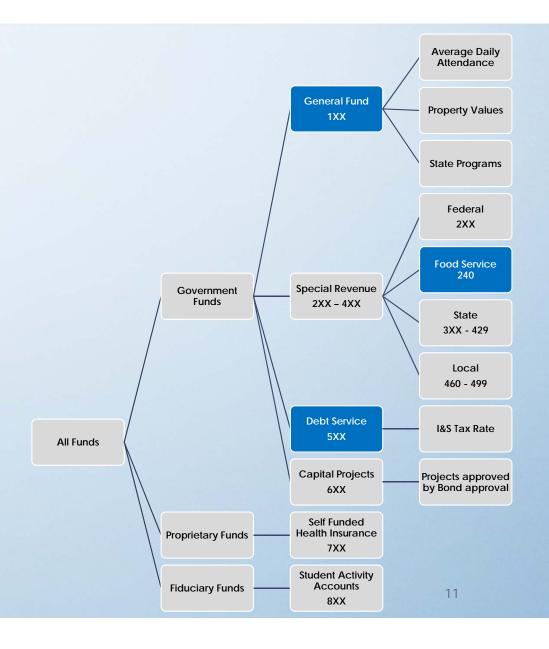

that are accounted for in another fund. Also referred to as Maintenance and Operation (M/O) or Local. *Includes State Allocations based on weighted funding*.
- Special Revenue (2XX-4XX): Federal and State Financial assistance designated for purposes by the grantor.
- <u>Debt Service (5XX)</u>: The District account for servicing long-term debt (bond payments). Also referred to as Interest and Sinking (I/S).
- <u>Capital Projects (6XX)</u>: Proceeds from longterm debt financing related to authorized construction and other capital acquisitions.
- **Group Health Insurance** (7XX): Self-funded account for related services.
- Student Activities and Admin (8XX): The District accounts for resources from student organizations and campus/department admin budget (from donations & vending machine).





#### **General Fund**

The General Fund is the main operating fund of the school district. It is a governmental fund used to account for transactions from ongoing operations and activities and a variety of revenue sources.

 The most significant sources of revenue for the General Fund are state funding and property tax receipts. Additional revenue sources include proceeds from the rental of school facilities, the extracurricular participation fee charged to secondary students, athletic gate receipts, federal sources, and interest earnings on investments.

# **TASB Salary Study**

This study was conducted to objectively examine the competitive job market and determine whether pay practices are internally fair and externally competitive. The primary goals for the project included the fol