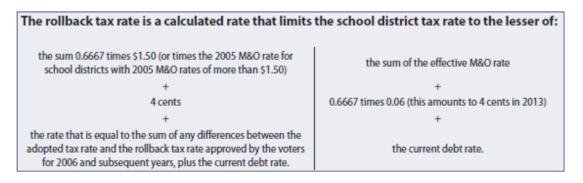

The fate of the tax ratification election will be decided by district voters on November 6, 2018. If voters do not ratify the tax ratification election, the board may not adopt a tax rate that exceeds the rollback rate "M&O \$1.0400 and I&S \$0.1198. The 2018-2019 Projected Deficit will be \$3.3m.