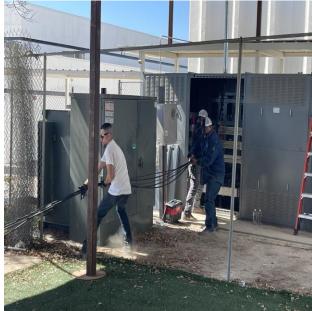

#### **DRHS** Emergency Electrical

- Thursday Afternoon (3:30), switchgear overheating was reported. The campus was denergized by AEP. Staff isolated damaged equipment and restored power to the rest of the campus.
- Friday, temporary power was provided to the original administration wing, nurse's office, culinary arts, choir room, restrooms and the dining area. An action plan was developed with two options and a materials list was ordered.
- Saturday, staff was dispatched to San Antonio to pickup the needed materials. Option #1, to extract the damaged cables failed. Option #2 was enacted. Started to placed a new overhead conduit line from the switchgear to the mechanical closet.
- Sunday, the conduit line was completed and new cabling was installed and connected. AEP reenergized the campus.

**DRHS Emergency Electrical** 