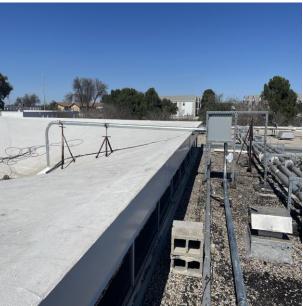

#### **DRHS** Emergency Electrical

- Thursday Afternoon (3:30), switchgear overheating was reported. The campus was denergized by AEP. Staff isolated damaged equipment and restored power to the rest of the campus.
- Friday, temporary power was provided to the original administration wing, nurse's office, culinary arts, choir room, restrooms and the dining area. An action plan was developed with two options and a materials list was ordered.
- Saturday, staff was dispatched to San Antonio to pickup the needed materials. Option #1, to extract the damaged cables failed. Option #2 was enacted. Started to placed a new overhead conduit line from the switchgear to the mechanical closet.
- Sunday, the conduit line was completed and new cabling was installed and connected. AEP reenergized the campus.

**DRHS Emergency Electrical** 