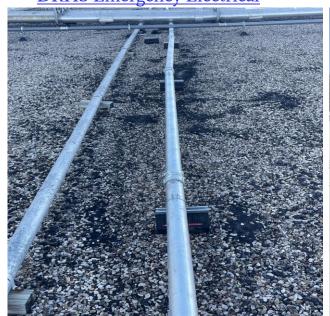

#### **DRHS** Emergency Electrical

- Thursday Afternoon (3:30), switchgear overheating was reported. The campus was denergized by AEP. Staff isolated damaged equipment and restored power to the rest of the campus.
- Friday, temporary power was provided to the original administration wing, nurse's office, culinary arts, choir room, restrooms and the dining area. An action plan was developed with two options and a materials list was ordered.
- Saturday, staff was dispatched to San Antonio to pickup the needed materials. Option #1, to extract the damaged cables failed. Option #2 was enacted. Started to placed a new overhead conduit line from the switchgear to the mechanical closet.
- Sunday, the conduit line was completed and new cabling was installed and connected. AEP reenergized the campus.

**DRHS Emergency Electrical** 