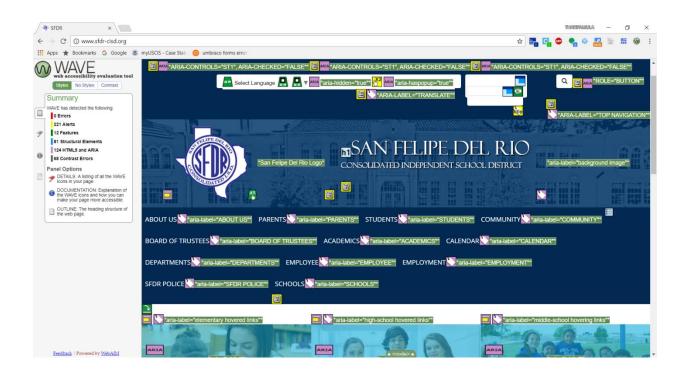

# SFDR Website Evaluation Results from WAVE Testing tool

The WAVE testing tool provided by WEBAIM gives us an easy way to test the site for detailed web accessibility <u>http://wave.webaim.org/</u>. The tool has also been customized and provided as an add-on to most of the browsers like Google Chrome and Firefox.

The Site reports the results in the following criterion

- Errors
- Alerts
- Features
- Structural Elements
- HTML 5 and ARIA
- Contrast Errors

A screenshot of the WAVE web tool for evaluation has been included below.

The following table summarizes the results from WAVE (Web Accessibility Evaluation Tool) testing tool.

| URL                                                            | Results                               |
|----------------------------------------------------------------|---------------------------------------|
| http://www.sfdr-cisd.org                                       | 0 Errors                              |
|                                                                | 250 Alerts                            |
|                                                                | 12 Features                           |
|                                                                | 80 Structural Elements                |
|                                                                | 128 HTML5 and ARIA                    |
|                                                                | 69 Contrast Errors                    |
| http://www.sfdr-cisd.org/about-                                | · · · · · · · · · · · · · · · · · · · |
| us/administrative-leadership/                                  | 0 Errors                              |
|                                                                | 67 Alerts                             |
|                                                                | 12 Features                           |
|                                                                | 34 Structural Elements                |
|                                                                | 83 HTML5 and ARIA                     |
|                                                                | 53 Contrast Errors                    |
| http://www.sfdr-cisd.org/about-us/district-<br>accountability/ | 0 Errors                              |
|                                                                | 156 Alerts                            |
|                                                                | 12 Features                           |
|                                                                | 38 Structural Elements                |
|                                                                | 83 HTML5 and ARIA                     |
|                                                                | 48 Contrast Errors                    |
| http://www.sfdr-cisd.org/about-us/district-                    | 0 Errors                              |
| vision-goals-shared-beliefs/                                   | 61 Alerts                             |
|                                                                | 12 Features                           |
|                                                                | 37 Structural Elements                |
|                                                                | 83 HTML5 and ARIA                     |
|                                                                |                                       |
|                                                                | 48 Contrast Errors                    |