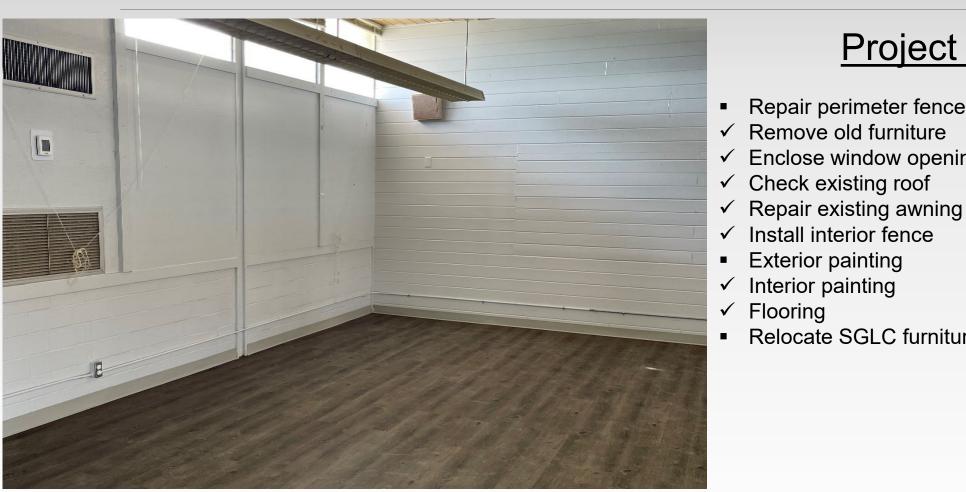

#### SGLC move to Old Cardwell

#### **Project Status**

#### **Project Schedule**

10/23 - 11/03/23

| - Repair perimeter rence                    | 10/23 - 11/03/23 |
|---------------------------------------------|------------------|
| ✓ Remove old furniture                      | 10/23 - 10/27/23 |
| ✓ Enclose window openings                   | 10/30 - 11/17/23 |
| ✓ Check existing roof                       | 10/30 - 11/03/23 |
| ✓ Repair existing awning                    | 10/30 - 11/03/23 |
| ✓ Install interior fence                    | 11/06 - 11/17/23 |
| <ul><li>Exterior painting</li></ul>         | 11/06 – 11/17/23 |
| ✓ Interior painting                         | 11/20 - 12/06/23 |
| ✓ Flooring                                  | 11/27 - 12/22/23 |
| <ul> <li>Relocate SGLC furniture</li> </ul> | 12/28 - 01/05/24 |