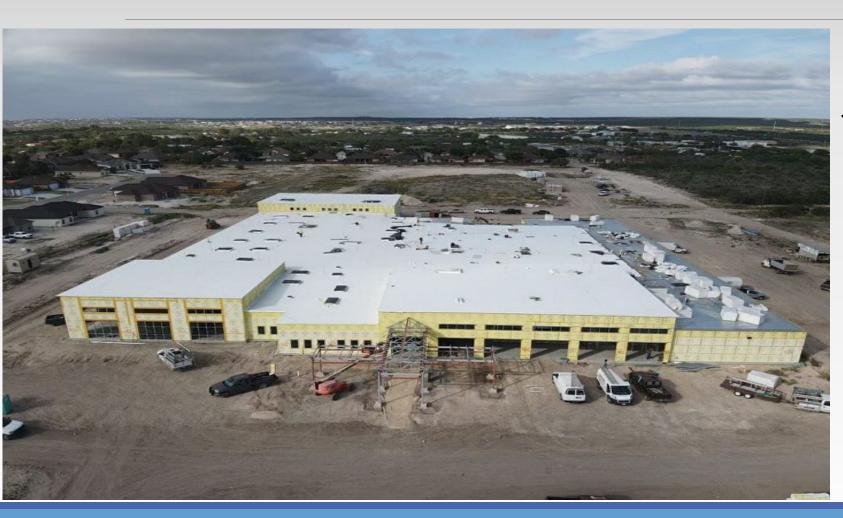

### Ceniza Hills Elementary Campus

#### **Project Status**

#### **Project Schedule**

- ✓ Pre Construction
  - √ Work Began 6/7/2021
    - ✓ Earth Work 9/3/2021
    - ✓ Foundation 1/28/2022
    - ✓ Structural Steel 3/18/2022
    - Roofing 5/6/2022
    - Exterior 12/2/2022
    - Sidewalks 4/21/2023
    - Plumbing 5/5/2023
    - Electrical 5/12/2023
    - Mechanical 5/12/2023
    - Interior 5/19/2023
    - Driveways/Parking 5/19/2023
  - Worked Completed 5/27/2023