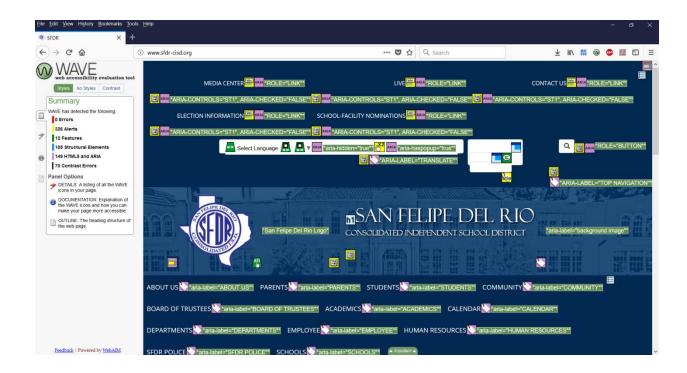

# SFDR Website Evaluation Results from WAVE Testing tool

The WAVE testing tool provided by WEBAIM gives us an easy way to test the site for detailed web accessibility <a href="http://wave.webaim.org/">http://wave.webaim.org/</a>. The tool has also been customized and provided as an add-on to most of the browsers like Google Chrome and Firefox.

The Site reports the results in the following criterion

- Errors
- Alerts
- Features
- Structural Elements
- HTML 5 and ARIA
- Contrast Errors

A screenshot of the WAVE web tool for evaluation has been included below.

The following table summarizes the results from WAVE (Web Accessibility Evaluation Tool) testing tool.

| URL                                                              | <b>Results</b>          |
|------------------------------------------------------------------|-------------------------|
| http://www.sfdr-cisd.org                                         | 0 Errors                |
|                                                                  | 326 Alerts              |
|                                                                  | 12 Features             |
|                                                                  | 105 Structural Elements |
|                                                                  | 149 HTML5 and ARIA      |
|                                                                  | 70 Contrast Errors      |
| http://www.sfdr-cisd.org/about-<br>us/administrative-leadership/ | 0 Errors                |
| us/auministrative-leadersmp/                                     | 76 Alerts               |
|                                                                  | 11 Features             |
|                                                                  | 34 Structural Elements  |
|                                                                  | 90 HTML5 and ARIA       |
|                                                                  | 55 Contrast Errors      |
| http://www.sfdr-cisd.org/about-us/district-                      | 0 Errors                |
| accountability/                                                  | 85 Alerts               |
|                                                                  | 11 Features             |
|                                                                  | 39 Structural Elements  |
|                                                                  | 88 HTML5 and ARIA       |
|                                                                  | 51 Contrast Errors      |
| http://www.sfdr-cisd.org/about-us/district-                      | 0 Errors                |
| vision-goals-shared-beliefs/                                     | 62 Alerts               |
|                                                                  | 11 Features             |
|                                                                  | 34 Structural Elements  |
|                                                                  | 86 HTML5 and ARIA       |
|                                                                  | 49 Contrast Errors      |