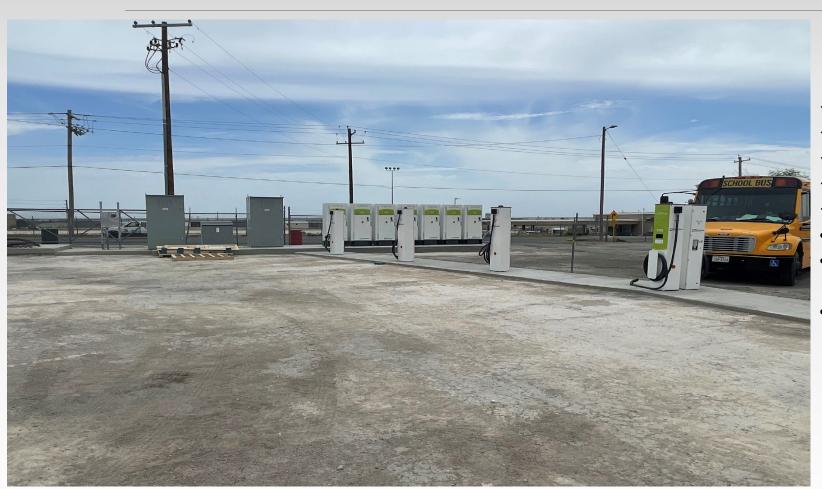

### **Cody Wardlaw Gym Renovation**

#### **Project Status**

#### Timeline

**Construction Documents Approval** 

Contractor Bid Approval

Begin Project

**Complete Project** 

4/15/2024 6/17/2024

7/08/2024

4/30/2025