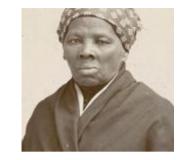

#### Harriet Tubman

By: Brynnlee Bingham

Harriet Tubman was famous for helping hundreds of slaves escape the South to find their freedom in the Northern states. She was a conductor for the Underground Railroad. It actually wasn't a real railroad. This "Unground Railroad" was like a train. A group of people would walk across the country. They stopped at friendly houses to hide during the day and followed the North star at night. She saved 300 people from slavery. Harriet Tubman has been a hero to all.